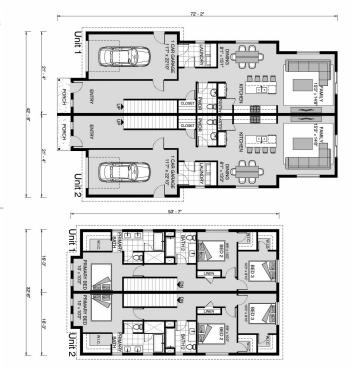

## Emerald 3694

**⊨** 6 **⊜** 5 **⊜** 2

31383 Lachite, Horseshoe Bay

Land Area: 26595 sqft