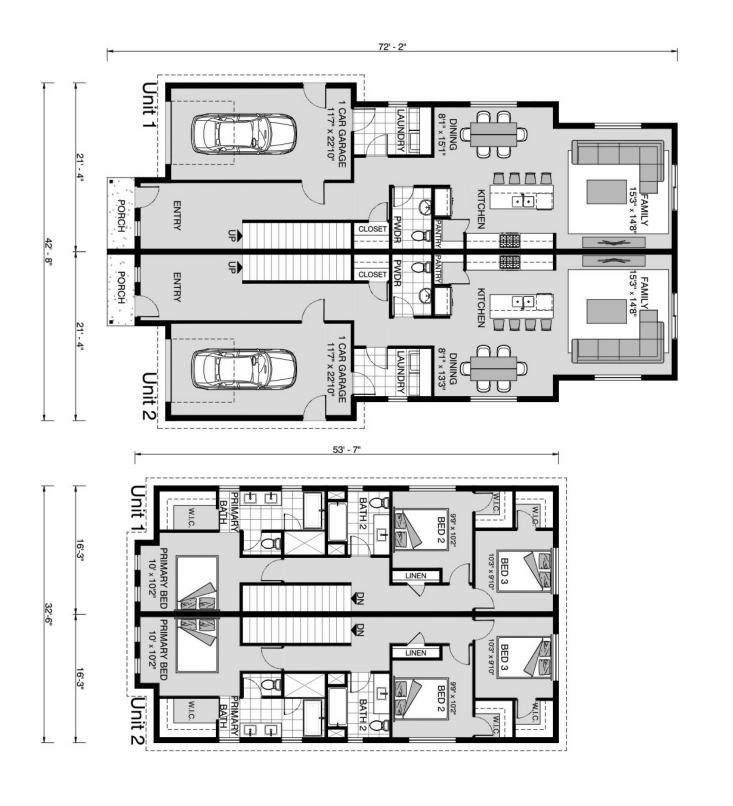

## Emerald 3694

**⊨** 6 **⊜** 5 **⊜** 2

31383 Lachite, Horseshoe Bay

Land Area: 26595 sqft