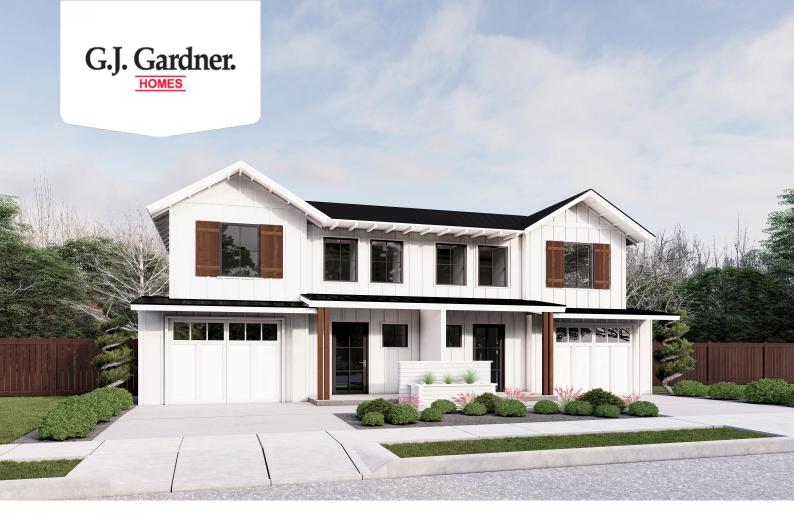

## Emerald 3694

**⊨** 6 **⊜** 5 **⊜** 2

31383 Lachite, Horseshoe Bay

Land Area: 26595 sqft