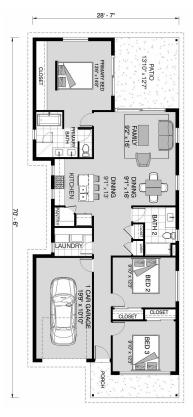

## Lincoln 1371

⊨ 3 🗁 2 🖨 1

21711 Hi Fault, Horseshoe Bayu Land Area: 9583 sqft

Package price is based on Lincoln 1371 standard floor plan and standard elevation (may be smaller than elevation shown). Package may be subject to developer's design review panel, final regulatory approval and G.J. Gardner Homes purchase processes. Package price excludes any taxes, legal fees, and closing costs. Prices are current as of October 27, 2024. Prices may change without notice. Packages are subject to availability. Package subject to two separate contracts relating to the building and the land respectively. Photographs may depict fixtures, finishes and features not supplied by G.J Gardner Homes. Excluded items include but are not limited to landscaping items such as planter boxes, retaining walls, water features, pergolas, screens, driveways and decorative items such as fencing and outdoor kitchens or barbeques. Photographs may also depict inclusions not forming part of the standard design and which may be subject to additional costs. This design and illustration remains the property of G.J Gardner Homes and may not be reproduced in whole or in part without written consent. For detailed home pricing, please talk to a New Homes Consultant or visit our website at <u>https://www.gigardner.com/house-and-land-pricing/</u>. Hillside Residential LLC d.b.a G.J. Gardner Homes Bulverde.