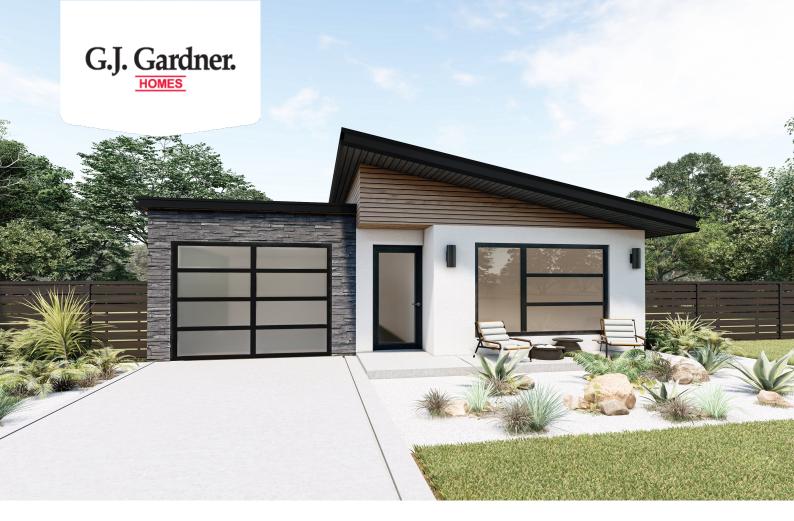

## Lincoln 1371

⊨ 3 🗁 2 🖨 1

21711 Hi Fault, Horseshoe Bayu Land Area: 9583 sqft

## Inclusions:

+ 2-10 Homebuyers Warranty

NOTE: Images may depict landscaping and upgraded fixtures, features, facades or finishes and other items which are not included in the prices stated or not supplied by G.J. Gardner Homes. For availability and pricing of these items please discuss with your new home sales consultant.