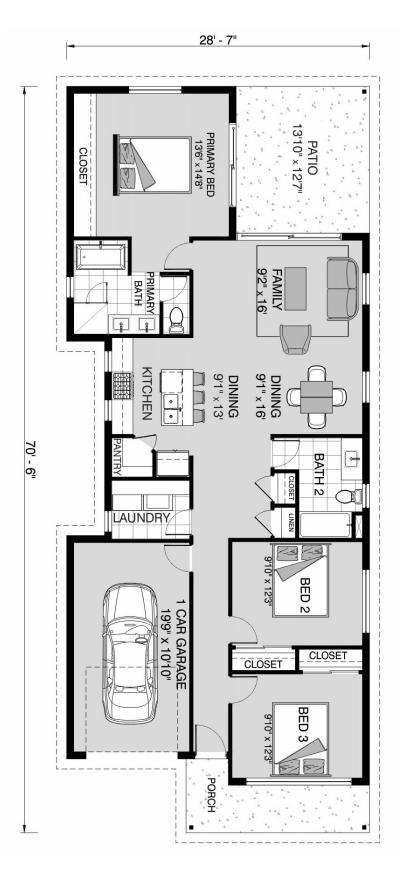

## Lincoln 1371

⊨ 3 🗁 2 🖨 1

21711 Hi Fault, Horseshoe Bayu Land Area: 9583 sqft

Package price is based on Lincoln 1371 standard floor plan and standard elevation (may be smaller than elevation shown). Package may be subject to developer's design review panel, final regulatory approval and G.J. Gardner Homes purchase processes. Package price excludes any taxes, legal fees, and closing costs. Prices are current as of October 27, 2024. Prices may change without notice. Packages are subject to availability. Package subject to two separate contracts relating to the building and the land respectively. Photographs may depict fixtures, finishes and features not supplied by G.J Gardner Homes. Excluded items include but are not limited to landscaping items such as planter boxes, retaining walls, water features, pergolas, screens, driveways and decorative items such as fencing and outdoor kitchens or barbeques. Photographs may also depict inclusions not forming part of the standard design and which may be subject to additional costs. This design and illustration remains the property of G.J Gardner Homes and may not be reproduced in whole or in part without written consent. For detailed home pricing, please talk to a New Homes Consultant or visit our website at <u>https://www.gigardner.com/house-and-land-pricing/</u>. Hillside Residential LLC d.b.a G.J. Gardner Homes Bulverde.