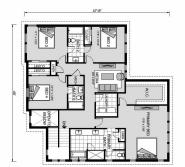

## **Ashland 3267**

**□** 4 **□** 4.5 **□** 3

98 Sabinas Ridge Rd., Boerne

Land Area: 6.14 ac

Package price is based on Ashland 3267 standard floor plan and standard elevation (may be smaller than elevation shown). Package may be subject to developer's design review panel, final regulatory approval and G.J. Gardner Homes purchase processes. Package price excludes any taxes, legal fees, and closing costs. Prices are current as of October 27, 2024. Prices may change without notice. Packages are subject to availability. Package subject to two separate contracts relating to the building and the land respectively. Photographs may depict fixtures, finishes and features not supplied by G.J Gardner Homes. Excluded items include but are not limited to landscaping items such as planter boxes, retaining walls, water features, pergolas, screens, driveways and decorative items such as fencing and outdoor kitchens or barbeques. Photographs may also depict inclusions not forming part of the standard design and which may be subject to additional costs. This design and illustration remains the property of G.J Gardner Homes and may not be reproduced in whole or in part without written consent. For detailed home pricing, please talk to a New Homes Consultant or visit our website at <a href="https://www.gjgardner.com/house-and-land-pricing/">https://www.gjgardner.com/house-and-land-pricing/</a>. Millennium Renovations, LLC d.b.a G.J. Gardner Homes Boerne.