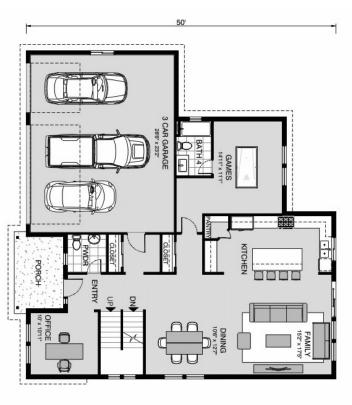

## **Ashland 3267**

**□** 4 **□** 4.5 **□** 3

98 Sabinas Ridge Rd., Boerne

Land Area: 6.14 ac