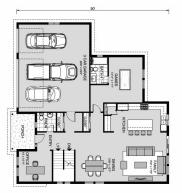

## **Ashland 3267**

**□** 4 **□** 4.5 **□** 3

98 Sabinas Ridge Rd., Boerne

Land Area: 6.14 ac

Package price is based on Ashland 3267 standard floor plan and standard elevation (may be smaller than elevation shown). Package may be subject to developer's design review panel, final regulatory approval and G.J. Gardner Homes purchase processes. Package price excludes any taxes, legal fees, and closing costs. Prices are current as of October 27, 2024. Prices may change without notice. Packages are subject to availability. Package subject to two separate contracts relating to the building and the land respectively. Photographs may depict fixtures, finishes and features not supplied by G.J Gardner Homes. Excluded items include but are not limited to landscaping items such as planter boxes, retaining walls, water features, pergolas, screens, driveways and decorative items such as fencing and outdoor kitchens or barbeques. Photographs may also depict inclusions not forming part of the standard design and which may be subject to additional costs. This design and illustration remains the property of G.J Gardner Homes and may not be reproduced in whole or in part without written consent. For detailed home pricing, please talk to a New Homes Consultant or visit our website at <a href="https://www.gjgardner.com/house-and-land-pricing/">https://www.gjgardner.com/house-and-land-pricing/</a>. Millennium Renovations, LLC d.b.a G.J. Gardner Homes Boerne.