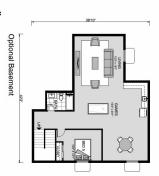

## **Ashland 3267**

**□** 4 **□** 4.5 **□** 3

98 Sabinas Ridge Rd., Boerne

Land Area: 6.14 ac

Package price is based on Ashland 3267 standard floor plan and standard elevation (may be smaller than elevation shown). Package may be subject to developer's design review panel, final regulatory approval and G.J. Gardner Homes purchase processes. Package price excludes any taxes, legal fees, and closing costs. Prices are current as of October 27, 2024. Prices may change without notice. Packages are subject to availability. Package subject to two separate contracts relating to the building and the land respectively. Photographs may depict fixtures, finishes and features not supplied by G.J Gardner Homes. Excluded items include but are not limited to landscaping items such as planter boxes, retaining walls, water features, pergolas, screens, driveways and decorative items such as fencing and outdoor kitchens or barbeques. Photographs may also depict inclusions not forming part of the standard design and which may be subject to additional costs. This design and illustration remains the property of G.J Gardner Homes and may not be reproduced in whole or in part without written consent. For detailed home pricing, please talk to a New Homes Consultant or visit our website at <a href="https://www.gjgardner.com/house-and-land-pricing/">https://www.gjgardner.com/house-and-land-pricing/</a>. Millennium Renovations, LLC d.b.a G.J. Gardner Homes Boerne.