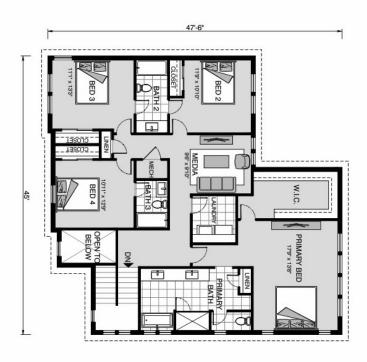

## **Ashland 3267**

**□** 4 **□** 4.5 **□** 3

98 Sabinas Ridge Rd., Boerne

Land Area: 6.14 ac