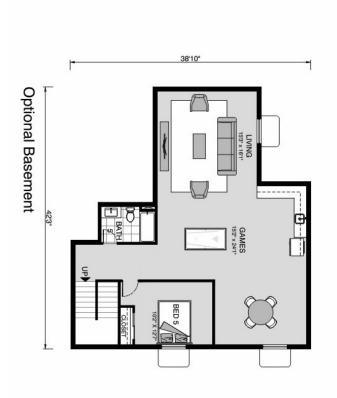

## **Ashland 3267**

**□** 4 **□** 4.5 **□** 3

98 Sabinas Ridge Rd., Boerne

Land Area: 6.14 ac