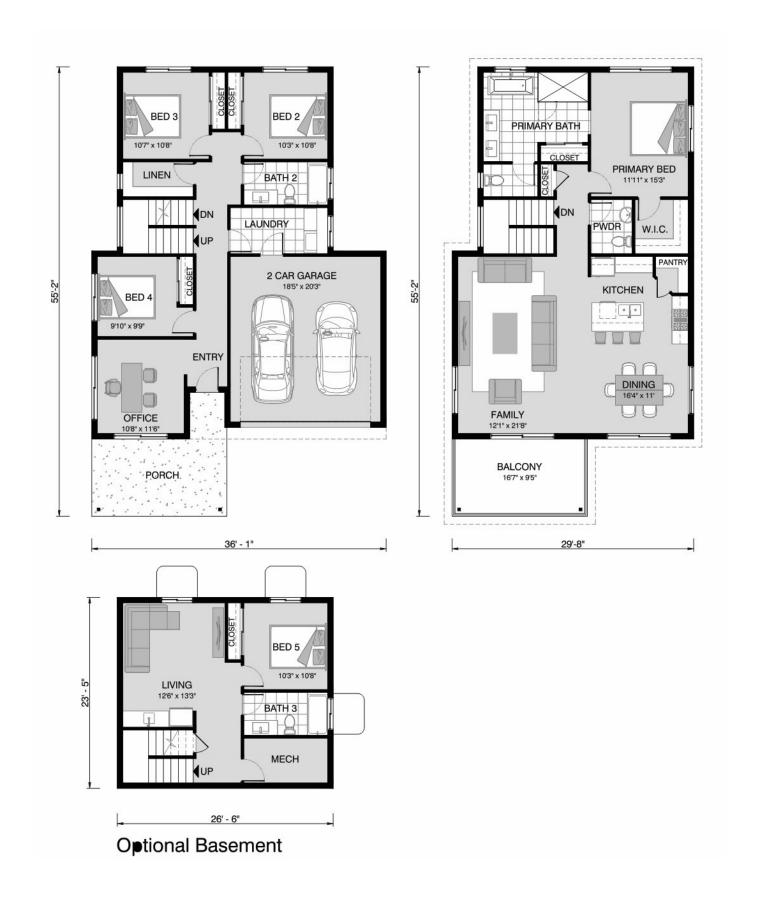

## Riverview 2255

932 Kings Cove Dr, Canyon Lake

Land Area: 1.36 ac

Package price is based on Riverview 2255 standard floor plan and standard elevation (may be smaller than elevation shown). Package may be subject to developer's design review panel, final regulatory approval and G.J. Gardner Homes purchase processes. Package price excludes any taxes, legal fees, and closing costs. Prices are current as of December 21, 2024. Prices may change without notice. Packages are subject to availability. Package subject to two separate contracts relating to the building and the land respectively. Photographs may depict fixtures, finishes and features not supplied by G.J. Gardner Homes. Excluded items include but are not limited to landscaping items such as planter boxes, retaining walls, water features, pergolas, screens, driveways and decorative items such as fencing and outdoor kitchens or barbeques. Photographs may also depict inclusions not forming part of the standard design and which may be subject to additional costs. This design and illustration remains the property of G.J. Gardner Homes and may not be reproduced in whole or in part without written consent. For detailed home pricing, please talk to a New Homes Consultant or visit our website at <a href="https://www.gjgardner.com/house-and-land-pricing/">https://www.gjgardner.com/house-and-land-pricing/</a>. Hillside Residential LLC d.b.a G.J. Gardner Homes Bulverde.