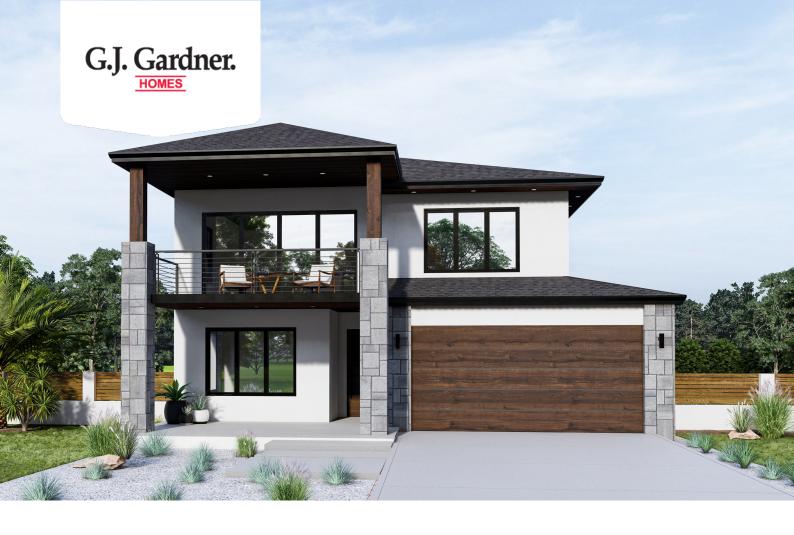

House & Land Package

\$581,929\*

## Riverview 2255

932 Kings Cove Dr, Canyon Lake

Land Area: 1.36 ac

## Inclusions:

+ 2-10 Homebuyers Warranty



NOTE: Images may depict landscaping and upgraded fixtures, features, facades or finishes and other items which are not included in the prices stated or not supplied by G.J. Gardner Homes. For availability and pricing of these items please discuss with your new home sales consultant.



Package price is based on Riverview 2255 standard floor plan and standard elevation (may be smaller than elevation shown). Package may be subject to developer's design review panel, final regulatory approval and G.J. Gardner Homes purchase processes. Package price excludes any taxes, legal fees, and closing costs. Prices are current as of December 21, 2024.