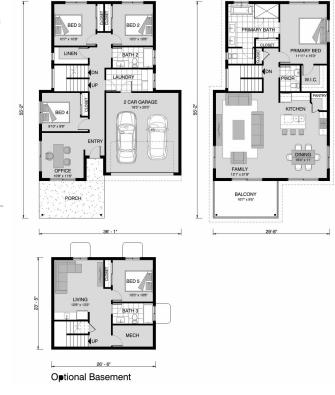

## Riverview 2255

932 Kings Cove Dr, Canyon Lake

Land Area: 1.36 ac

Package price is based on Riverview 2255 standard floor plan and standard elevation (may be smaller than elevation shown). Package may be subject to developer's design review panel, final regulatory approval and G.J. Gardner Homes purchase processes. Package price excludes any taxes, legal fees, and closing costs. Prices are current as of December 21, 2024. Prices may change without notice. Packages are subject to availability. Package subject to two separate contracts relating to the building and the land respectively. Photographs may depict fixtures, finishes and features not supplied by G.J. Gardner Homes. Excluded items include but are not limited to landscaping items such as planter boxes, retaining walls, water features, pergolas, screens, driveways and decorative items such as fencing and outdoor kitchens or barbeques. Photographs may also depict inclusions not forming part of the standard design and which may be subject to additional costs. This design and illustration remains the property of G.J. Gardner Homes and may not be reproduced in whole or in part without written consent. For detailed home pricing, please talk to a New Homes Consultant or visit our website at <a href="https://www.gjgardner.com/house-and-land-pricing/">https://www.gjgardner.com/house-and-land-pricing/</a>. Hillside Residential LLC d.b.a G.J. Gardner Homes Bulverde.