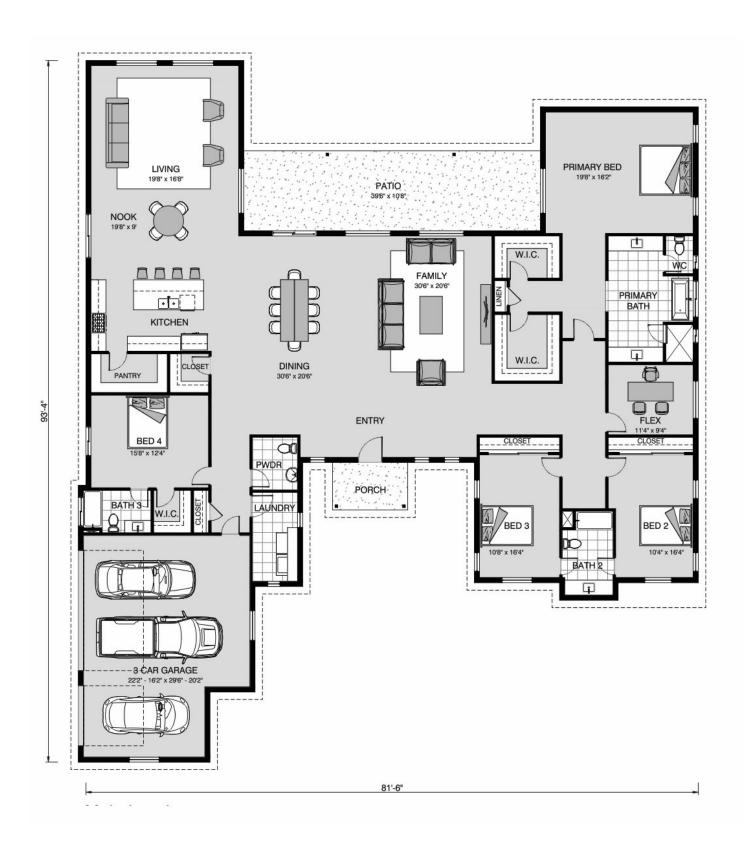

## **Summit 4160**

1729 Paradise Pkwy, Canyon Lake

Land Area: 60984 sqft

## Inclusions:

+ 2-10 Homebuyers Warranty

Package price is based on Summit 4160 standard floor plan and standard elevation (may be smaller than elevation shown). Package may be subject to developer's design review panel, final regulatory approval and G.J. Gardner Homes purchase processes. Package price excludes any taxes, legal fees, and closing costs. Prices are current as of December 22, 2024. Prices may change without notice. Packages are subject to availability. Package subject to two separate contracts relating to the building and the land respectively. Photographs may depict fixtures, finishes and features not supplied by G.J. Gardner Homes. Excluded items include but are not limited to landscaping items such as planter boxes, retaining walls, water features, pergolas, screens, driveways and decorative items such as fencing and outdoor kitchens or barbeques. Photographs may also depict inclusions not forming part of the standard design and which may be subject to additional costs. This design and illustration remains the property of G.J. Gardner Homes and may not be reproduced in whole or in part without written consent. For detailed home pricing, please talk to a New Homes Consultant or visit our website at <a href="https://www.gjgardner.com/house-and-land-pricing/">https://www.gjgardner.com/house-and-land-pricing/</a>. Hillside Residential LLC d.b.a G.J. Gardner Homes Bulverde.