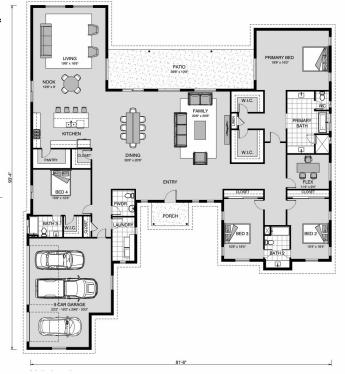

## **Summit 4160**

1729 Paradise Pkwy, Canyon Lake

Land Area: 60984 sqft

## Inclusions:

+ 2-10 Homebuyers Warranty

Package price is based on Summit 4160 standard floor plan and standard elevation (may be smaller than elevation shown). Package may be subject to developer's design review panel, final regulatory approval and G.J. Gardner Homes purchase processes. Package price excludes any taxes, legal fees, and closing costs. Prices are current as of December 22, 2024. Prices may change without notice. Packages are subject to availability. Package subject to two separate contracts relating to the building and the land respectively. Photographs may depict fixtures, finishes and features not supplied by G.J. Gardner Homes. Excluded items include but are not limited to landscaping items such as planter boxes, retaining walls, water features, pergolas, screens, driveways and decorative items such as fencing and outdoor kitchens or barbeques. Photographs may also depict inclusions not forming part of the standard design and which may be subject to additional costs. This design and illustration remains the property of G.J. Gardner Homes and may not be reproduced in whole or in part without written consent. For detailed home pricing, please talk to a New Homes Consultant or visit our website at <a href="https://www.gjgardner.com/house-and-land-pricing/">https://www.gjgardner.com/house-and-land-pricing/</a>. Hillside Residential LLC d.b.a G.J. Gardner Homes Bulverde.