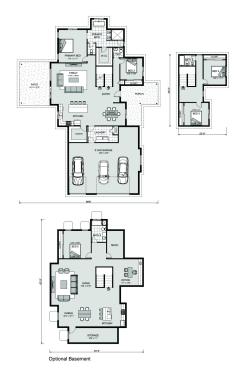

## Windsor 2653

⊨ 4 🗁 2.5 🚍 3

925 Anabelle Ave., Bulverde Land Area: 1.02 ac

Contact Samantha Perez on 737-600-6188