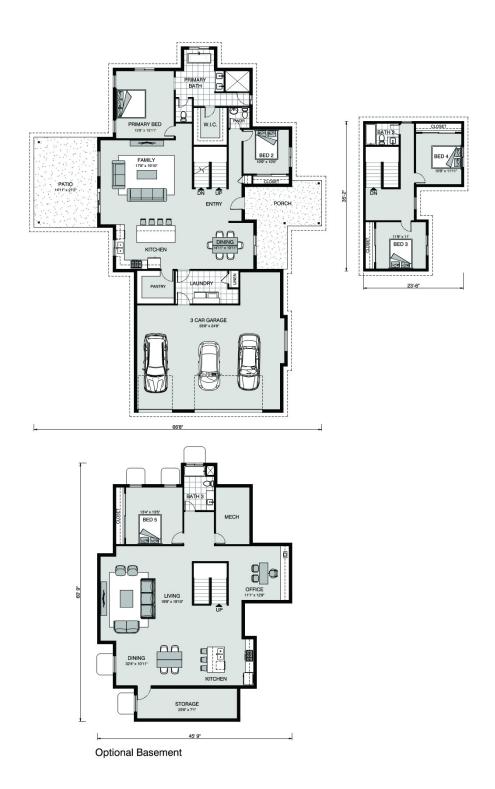

## Windsor 2653

⊨ 4 🗁 2.5 🚍 3

925 Anabelle Ave., Bulverde Land Area: 1.02 ac

Contact Samantha Perez on 737-600-6188