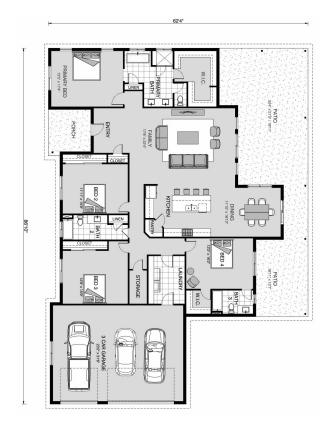

## Glendale 2832

925 Anabelle Ave., Bulverde

Land Area: 1.02 ac

Contact Samantha Perez on 737-600-6188

Package price is based on Glendale 2832 standard floor plan and standard elevation (may be smaller than elevation shown). Package may be subject to developer's design review panel, final regulatory approval and G.J. Gardner Homes purchase processes. Package price excludes any taxes, legal fees, and closing costs. Prices are current as of October 18, 2024. Prices may change without notice. Packages are subject to availability. Package subject to two separate contracts relating to the building and the land respectively. Photographs may depict fixtures, finishes and features not supplied by G.J. Gardner Homes. Excluded items include but are not limited to landscaping items such as planter boxes, retaining walls, water features, pergolas, screens, driveways and decorative items such as fencing and outdoor kitchens or barbeques. Photographs may also depict inclusions not forming part of the standard design and which may be subject to additional costs. This design and illustration remains the property of G.J. Gardner Homes and may not be reproduced in whole or in part without written consent. For detailed home pricing, please talk to a New Homes Consultant or visit our website at <a href="https://www.gjgardner.com/house-and-land-pricing/">https://www.gjgardner.com/house-and-land-pricing/</a>. Millennium Renovations, LLC d.b.a G.J. Gardner Homes Boerne.