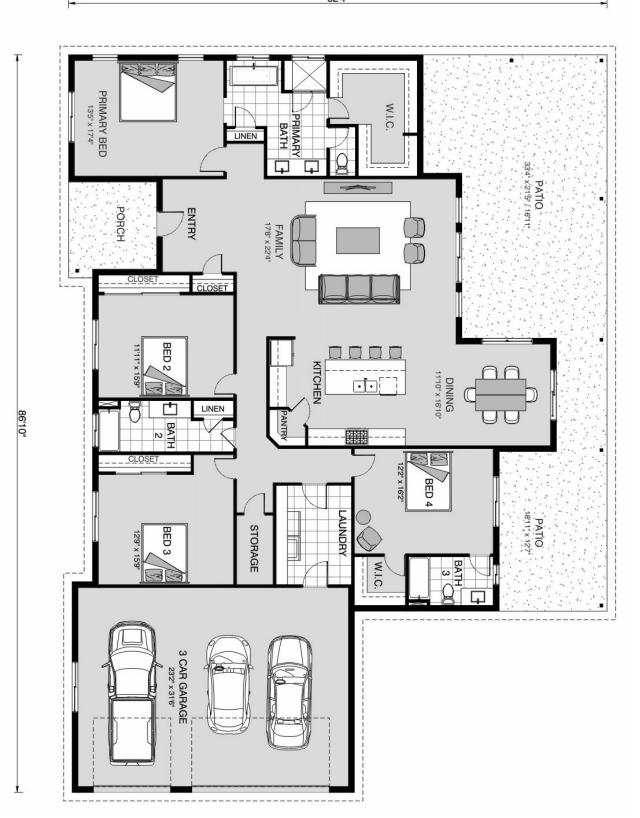

## Glendale 2832

925 Anabelle Ave., Bulverde

Land Area: 1.02 ac

Contact Samantha Perez on 737-600-6188

Package price is based on Glendale 2832 standard floor plan and standard elevation (may be smaller than elevation shown). Package may be subject to developer's design review panel, final regulatory approval and G.J. Gardner Homes purchase processes. Package price excludes any taxes, legal fees, and closing costs. Prices are current as of October 18, 2024. Prices may change without notice. Packages are subject to availability. Package subject to two separate contracts relating to the building and the land respectively. Photographs may depict fixtures, finishes and features not supplied by G.J. Gardner Homes. Excluded items include but are not limited to landscaping items such as planter boxes, retaining walls, water features, pergolas, screens, driveways and decorative items such as fencing and outdoor kitchens or barbeques. Photographs may also depict inclusions not forming part of the standard design and which may be subject to additional costs. This design and illustration remains the property of G.J. Gardner Homes and may not be reproduced in whole or in part without written consent. For detailed home pricing, please talk to a New Homes Consultant or visit our website at <a href="https://www.gjgardner.com/house-and-land-pricing/">https://www.gjgardner.com/house-and-land-pricing/</a>. Millennium Renovations, LLC d.b.a G.J. Gardner Homes Boerne.