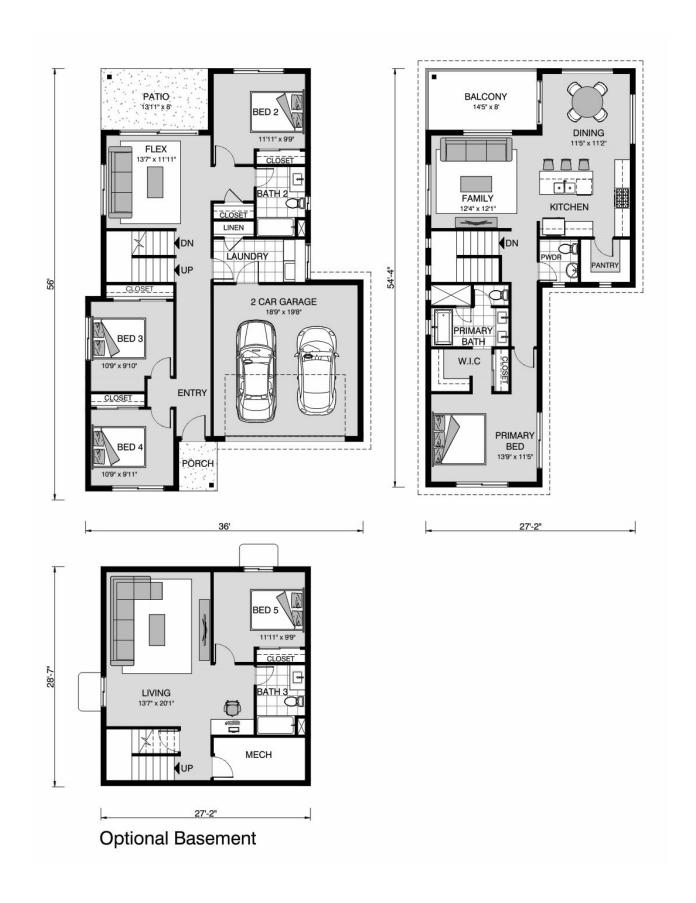

House & Land Package

\$583,342\*

## Fairview 2111

910 Kings Cove Dr, Canyon Lake

Land Area: 1.31 ac

## Inclusions:

+ 2-10 Homebuyers Warranty





Package price is based on Fairview 2111 standard floor plan and standard elevation (may be smaller than elevation shown). Package may be subject to developer's design review panel, final regulatory approval and G.J. Gardner Homes purchase processes. Package price excludes any taxes, legal fees, and closing costs. Prices are current as of October 18, 2024. Prices may change without notice. Packages are subject to availability. Package subject to two separate contracts relating to the building and the land respectively. Photographs may depict fixtures, finishes and features not supplied by G.J. Gardner Homes. Excluded items include but are not limited to landscaping items such as planter boxes, retaining walls, water features, pergolas, screens, driveways and decorative items such as fenci