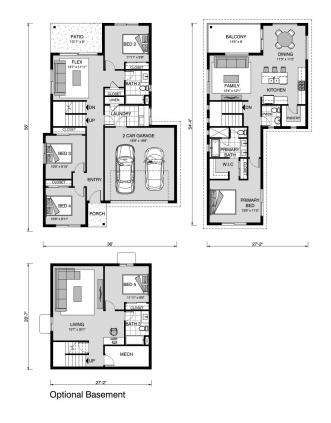

House & Land Package

\$583,342\*

## Fairview 2111

910 Kings Cove Dr, Canyon Lake

Land Area: 1.31 ac

## Inclusions:

+ 2-10 Homebuyers Warranty





Package price is based on Fairview 2111 standard floor plan and standard elevation (may be smaller than elevation shown). Package may be subject to developer's design review panel, final regulatory approval and G.J. Gardner Homes purchase processes. Package price excludes any taxes, legal fees, and closing costs. Prices are current as of October 18, 2024. Prices may change without notice. Packages are subject to availability. Package subject to two separate contracts relating to the building and the land respectively. Photographs may depict fixtures, finishes and features not supplied by G.J. Gardner Homes. Excluded items include but are not limited to landscaping items such as planter boxes, retaining walls, water features, pergolas, screens, driveways and decorative items such as fen