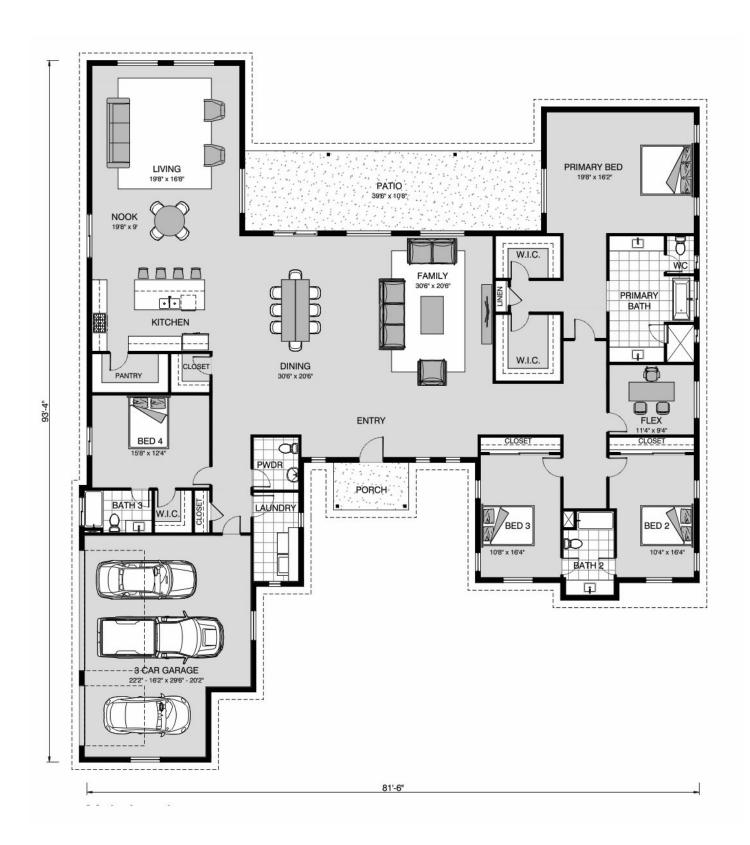

## **Summit 4160**

L09 billings forest, Boerne

Land Area: 5.2 ac

## Inclusions:

- + 2-10 Homebuyers Warranty
- + Large open living plan
- + Generous Master Suite
- + Excellent enterainment space
- + Large Outdoor Patio

Package price is based on Summit 4160 standard floor plan and standard elevation (may be smaller than elevation shown). Package may be subject to developer's design review panel, final regulatory approval and G.J. Gardner Homes purchase processes. Package price excludes any taxes, legal fees, and closing costs. Prices are current as of October 27, 2024. Prices may change without notice. Packages are subject to availability. Package subject to two separate contracts relating to the building and the land respectively. Photographs may depict fixtures, finishes and features not supplied by G.J. Gardner Homes. Excluded items include but are not limited to landscaping items such as planter boxes, retaining walls, water features, pergolas, screens, driveways and decorative items such as fencing and outdoor kitchens or barbeques. Photographs may also depict inclusions not forming part of the standard design and which may be subject to additional costs. This design and illustration remains the property of G.J. Gardner Homes and may not be reproduced in whole or in part without written consent. For detailed home pricing, please talk to a New Homes Consultant or visit our website at <a href="https://www.gjgardner.com/house-and-land-pricing/">https://www.gjgardner.com/house-and-land-pricing/</a>. Millennium Renovations, LLC d.b.a G.J. Gardner Homes Boerne.