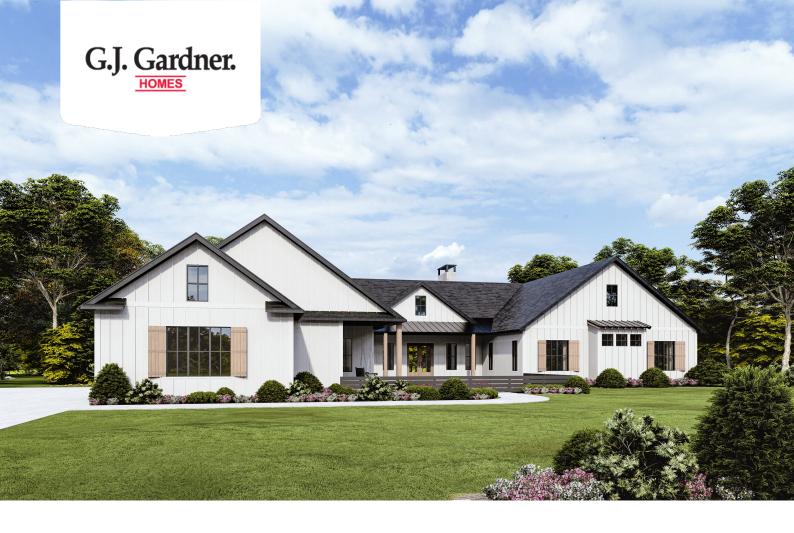

## **Summit 4160**

L09 billings forest, Boerne

Land Area: 5.2 ac

## Inclusions:

- + 2-10 Homebuyers Warranty
- + Large open living plan
- + Generous Master Suite
- + Excellent enterainment space
- + Large Outdoor Patio

Package price is based on Summit 4160 standard floor plan and standard elevation (may be smaller than elevation shown). Package may be subject to developer's design review panel, final regulatory approval and G.J. Gardner Homes purchase processes. Package price excludes any taxes, legal fees, and closing costs. Prices are current as of October 27, 2024. Prices may change without notice. Packages are subject to availability. Package subject to two separate contracts relating to the building and the land respectively. Photographs may depict fixtures, finishes and features not supplied by G.J. Gardner Homes. Excluded items include but are not limited to landscaping items such as planter boxes, retaining walls, water features, pergolas, screens, driveways and decorative items such as fencing and outdoor kitchens or barbeques. Photographs may also depict inclusions not forming part of the standard design and which may be subject to additional costs. This design and illustration remains the property of G.J. Gardner Homes and may not be reproduced in whole or in part without written consent. For detailed home pricing, please talk to a New Homes Consultant or visit our website at <a href="https://www.gjgardner.com/house-and-land-pricing/">https://www.gjgardner.com/house-and-land-pricing/</a>. Millennium Renovations, LLC d.b.a G.J. Gardner Homes Boerne.