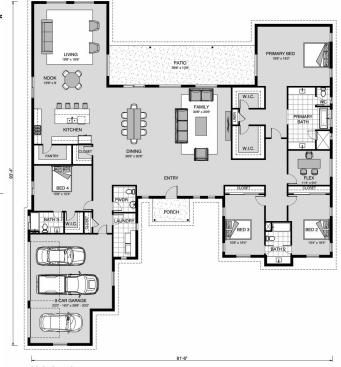

## **Summit 4160**

L09 billings forest, Boerne

Land Area: 5.2 ac

## Inclusions:

- + 2-10 Homebuyers Warranty
- + Large open living plan
- + Generous Master Suite
- + Excellent enterainment space
- + Large Outdoor Patio

Package price is based on Summit 4160 standard floor plan and standard elevation (may be smaller than elevation shown). Package may be subject to developer's design review panel, final regulatory approval and G.J. Gardner Homes purchase processes. Package price excludes any taxes, legal fees, and closing costs. Prices are current as of October 27, 2024. Prices may change without notice. Packages are subject to availability. Package subject to two separate contracts relating to the building and the land respectively. Photographs may depict fixtures, finishes and features not supplied by G.J. Gardner Homes. Excluded items include but are not limited to landscaping items such as planter boxes, retaining walls, water features, pergolas, screens, driveways and decorative items such as fencing and outdoor kitchens or barbeques. Photographs may also depict inclusions not forming part of the standard design and which may be subject to additional costs. This design and illustration remains the property of G.J. Gardner Homes and may not be reproduced in whole or in part without written consent. For detailed home pricing, please talk to a New Homes Consultant or visit our website at <a href="https://www.gjgardner.com/house-and-land-pricing/">https://www.gjgardner.com/house-and-land-pricing/</a>. Millennium Renovations, LLC d.b.a G.J. Gardner Homes Boerne.