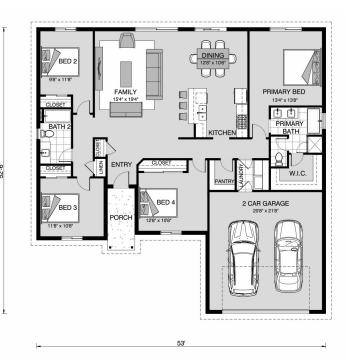

## Oakland 1817

1918 Martin Luther King Drive, San Antonio 🖁

Land Area: 20996 sqft