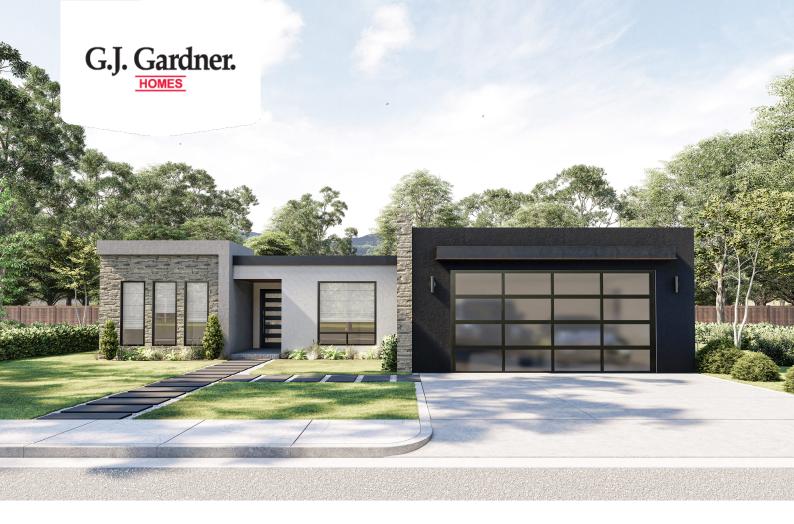

## Oakland 1817

1918 Martin Luther King Drive, San Antonio 🖁

Land Area: 20996 sqft