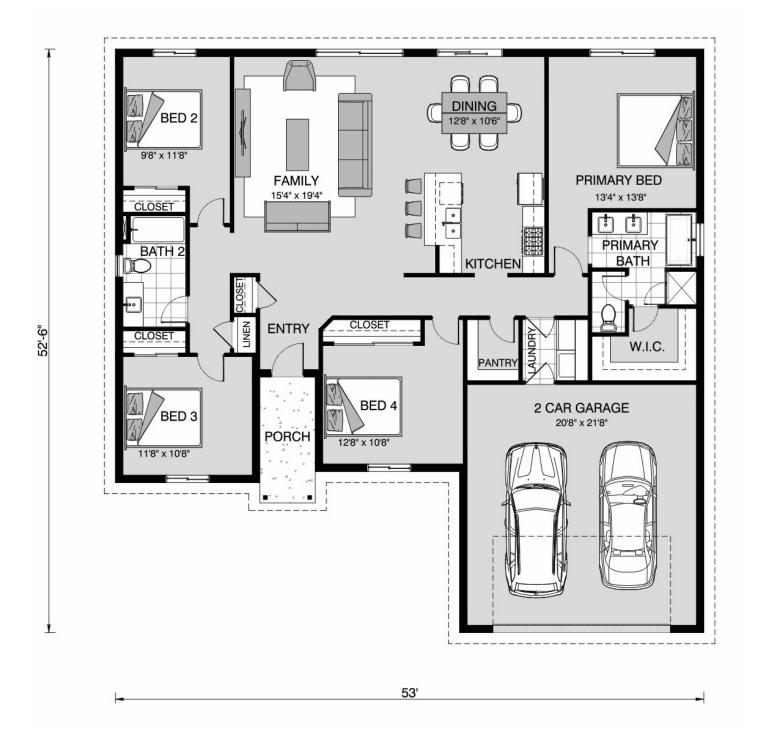

## Oakland 1817

1918 Martin Luther King Drive, San Antonio 🖁

Land Area: 20996 sqft