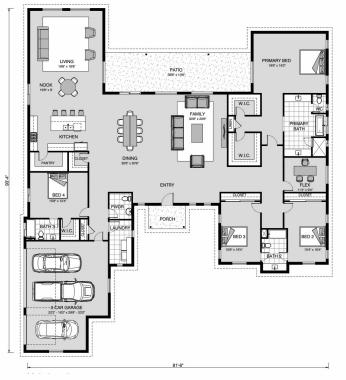

## Summit 4160

⊨ 4 🗁 3.5 🚍 3

**854 Maximino Ridge Rd, Bulverde** Land Area: 1.63 ac

Contact Samantha Perez on 737-600-6188

Package price is based on Summit 4160 standard floor plan and standard elevation (may be smaller than elevation shown). Package may be subject to developer's design review panel, final regulatory approval and G.J. Gardner Homes purchase processes. Package price excludes any taxes, legal fees, and closing costs. Prices are current as of December 22, 2024. Prices may change without notice. Packages are subject to availability. Package subject to two separate contracts relating to the building and the land respectively. Photographs may depict fixtures, finishes and features not supplied by G.J Gardner Homes. Excluded items include but are not limited to landscaping items such as planter boxes, retaining walls, water features, pergolas, screens, driveways and decorative items such as fencing and outdoor kitchens or barbeques. Photographs may also depict inclusions not forming part of the standard design and which may be subject to additional costs. This design and illustration remains the property of G.J Gardner Homes and may not be reproduced in whole or in part without written consent. For detailed home pricing, please talk to a New Homes Consultant or visit our website at <u>https://www.gigardner.com/house-and-land-pricing/</u>. Millennium Renovations, LLC d.b.a G.J. Gardner Homes Boerne.