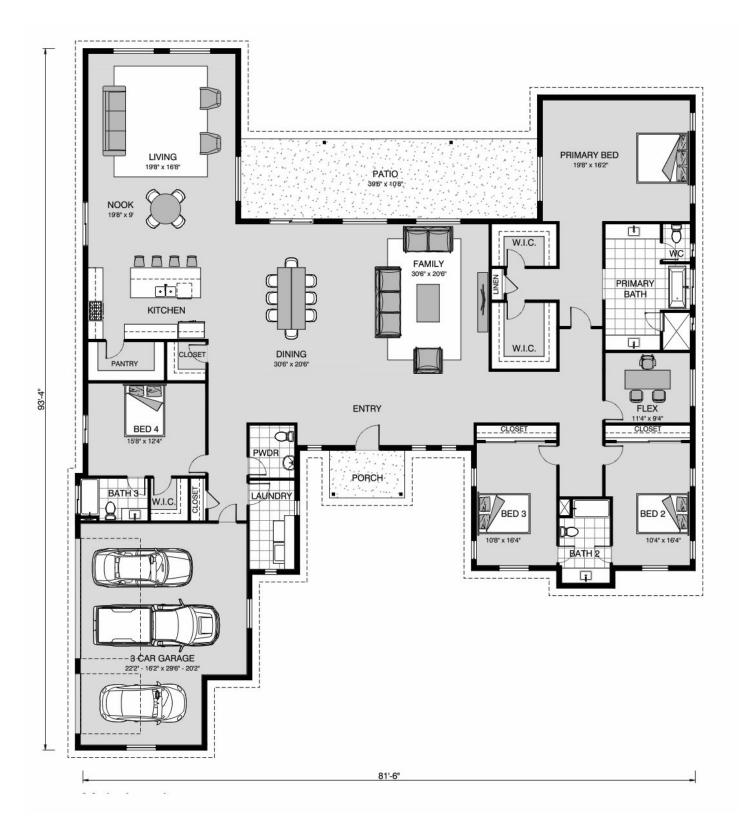

## Summit 4160

⊨ 4 🗁 3.5 🚍 3

**854 Maximino Ridge Rd, Bulverde** Land Area: 1.63 ac

Contact Samantha Perez on 737-600-6188

Package price is based on Summit 4160 standard floor plan and standard elevation (may be smaller than elevation shown). Package may be subject to developer's design review panel, final regulatory approval and G.J. Gardner Homes purchase processes. Package price excludes any taxes, legal fees, and closing costs. Prices are current as of December 22, 2024. Prices may change without notice. Packages are subject to availability. Package subject to two separate contracts relating to the building and the land respectively. Photographs may depict fixtures, finishes and features not supplied by G.J Gardner Homes. Excluded items include but are not limited to landscaping items such as planter boxes, retaining walls, water features, pergolas, screens, driveways and decorative items such as fencing and outdoor kitchens or barbeques. Photographs may also depict inclusions not forming part of the standard design and which may be subject to additional costs. This design and illustration remains the property of G.J Gardner Homes and may not be reproduced in whole or in part without written consent. For detailed home pricing, please talk to a New Homes Consultant or visit our website at <u>https://www.gigardner.com/house-and-land-pricing/</u>. Millennium Renovations, LLC d.b.a G.J. Gardner Homes Boerne.