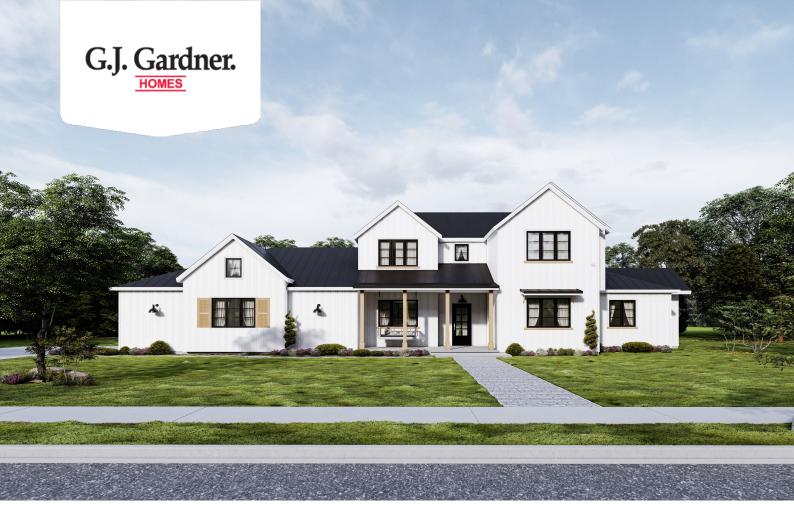

## Windsor 2653

854 Maximino Ridge Rd, Bulverde

Land Area: 1.63 ac

Contact Samantha Perez on 737-600-6188

## Inclusions:

+ 2-10 Homebuyers Warranty

Optional Basement

Package price is based on Windsor 2653 standard floor plan and standard elevation (may be smaller than elevation shown). Package may be subject to developer's design review panel, final regulatory approval and G.J. Gardner Homes purchase processes. Package price excludes any taxes, legal fees, and closing costs. Prices are current as of December 31, 2024. Prices may change without notice. Packages are subject to availability. Package subject to two separate contracts relating to the building and the land respectively. Photographs may depict fixtures, finishes and features not supplied by G.J. Gardner Homes. Excluded items include but are not limited to landscaping items such as planter boxes, retaining walls, water features, pergolas, screens, driveways and decorative items such as fencing and outdoor kitchens or barbeques. Photographs may also depict inclusions not forming part of the standard design and which may be subject to additional costs. This design and illustration remains the property of G.J. Gardner Homes and may not be reproduced in whole or in part without written consent. For detailed home pricing, please talk to a New Homes Consultant or visit our website at <a href="https://www.gjgardner.com/house-and-land-pricing/">https://www.gjgardner.com/house-and-land-pricing/</a>. Millennium Renovations, LLC d.b.a G.J. Gardner Homes Boerne.