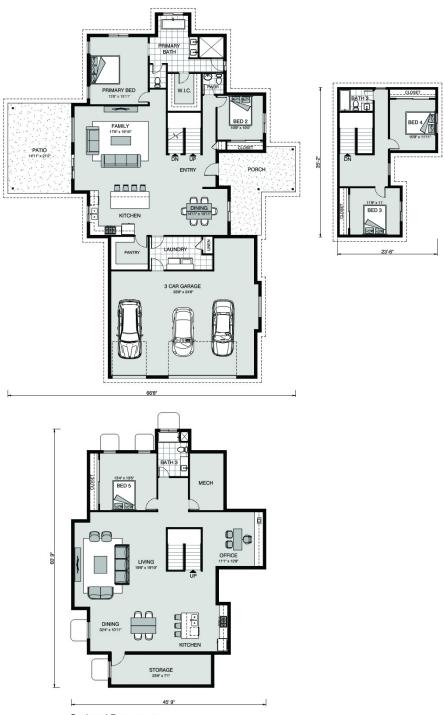

## Inclusions:

+ 2-10 Homebuyers Warranty

Optional Basement

Package price is based on Windsor 2653 standard floor plan and standard elevation (may be smaller than elevation shown). Package may be subject to developer's design review panel, final regulatory approval and G.J. Gardner Homes purchase processes. Package price excludes any taxes, legal fees, and closing costs. Prices are current as of December 31, 2024. Prices may change without notice. Packages are subject to availability. Package subject to two separate contracts relating to the building and the land respectively. Photographs may depict fixtures, finishes and features not supplied by G.J. Gardner Homes. Excluded items include but are not limited to landscaping items such as planter boxes, retaining walls, water features, pergolas, screens, driveways and decorative items such as fencing and outdoor kitchens or barbeques. Photographs may also depict inclusions not forming part of the standard design and which may be subject to additional costs. This design and illustration remains the property of G.J. Gardner Homes and may not be reproduced in whole or in part without written consent. For detailed home pricing, please talk to a New Homes Consultant or visit our website at <a href="https://www.gjgardner.com/house-and-land-pricing/">https://www.gjgardner.com/house-and-land-pricing/</a>. Millennium Renovations, LLC d.b.a G.J. Gardner Homes Boerne.