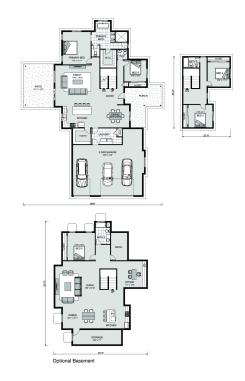

## Inclusions:

+ 2-10 Homebuyers Warranty

Optional Basement

Package price is based on Windsor 2653 standard floor plan and standard elevation (may be smaller than elevation shown). Package may be subject to developer's design review panel, final regulatory approval and G.J. Gardner Homes purchase processes. Package price excludes any taxes, legal fees, and closing costs. Prices are current as of December 31, 2024. Prices may change without notice. Packages are subject to availability. Package subject to two separate contracts relating to the building and the land respectively. Photographs may depict fixtures, finishes and features not supplied by G.J. Gardner Homes. Excluded items include but are not limited to landscaping items such as planter boxes, retaining walls, water features, pergolas, screens, driveways and decorative items such as fencing and outdoor kitchens or barbeques. Photographs may also depict inclusions not forming part of the standard design and which may be subject to additional costs. This design and illustration remains the property of G.J. Gardner Homes and may not be reproduced in whole or in part without written consent. For detailed home pricing, please talk to a New Homes Consultant or visit our website at <a href="https://www.gjgardner.com/house-and-land-pricing/">https://www.gjgardner.com/house-and-land-pricing/</a>. Millennium Renovations, LLC d.b.a G.J. Gardner Homes Boerne.