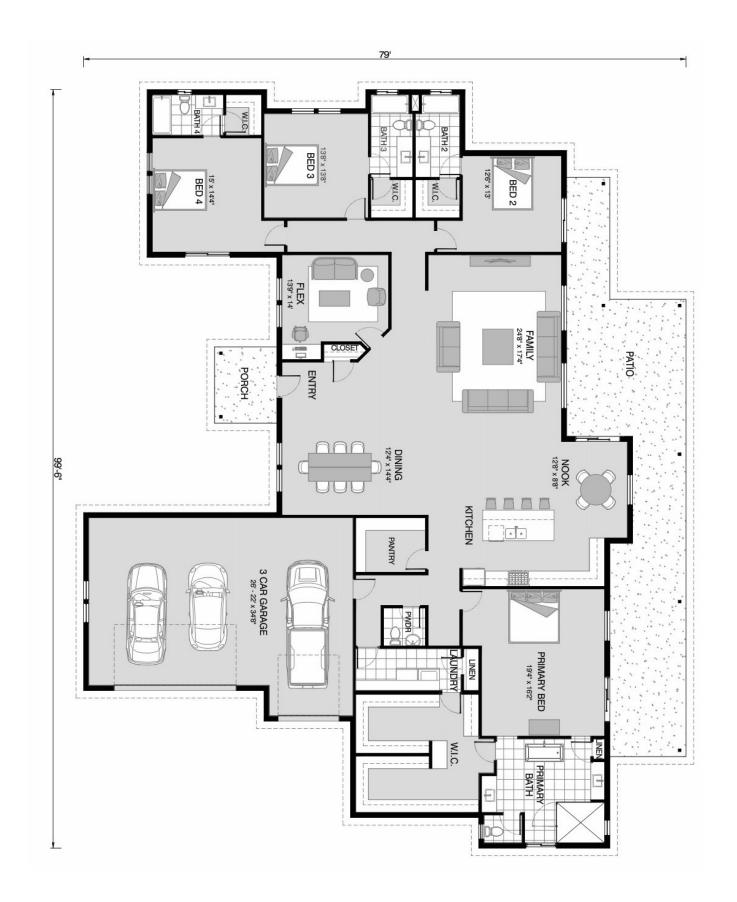

## **Kingston 3869**

**□** 4 **□** 4.5 **□** 3

8526 Woodpecker Way, San Antonio

Land Area: 0.52 ac

Contact Samantha Perez on 737-600-6188

Package price is based on Kingston 3869 standard floor plan and standard elevation (may be smaller than elevation shown). Package may be subject to developer's design review panel, final regulatory approval and G.J. Gardner Homes purchase processes. Package price excludes any taxes, legal fees, and closing costs. Prices are current as of December 21, 2024. Prices may change without notice. Packages are subject to availability. Package subject to two separate contracts relating to the building and the land respectively. Photographs may depict fixtures, finishes and features not supplied by G.J. Gardner Homes. Excluded items include but are not limited to landscaping items such as planter boxes, retaining walls, water features, pergolas, screens, driveways and decorative items such as fencing and outdoor kitchens or barbeques. Photographs may also depict inclusions not forming part of the standard design and which may be subject to additional costs. This design and illustration remains the property of G.J. Gardner Homes and may not be reproduced in whole or in part without written consent. For detailed home pricing, please talk to a New Homes Consultant or visit our website at <a href="https://www.gjgardner.com/house-and-land-pricing/">https://www.gjgardner.com/house-and-land-pricing/</a>. Millennium Renovations, LLC d.b.a G.J. Gardner Homes Boerne.