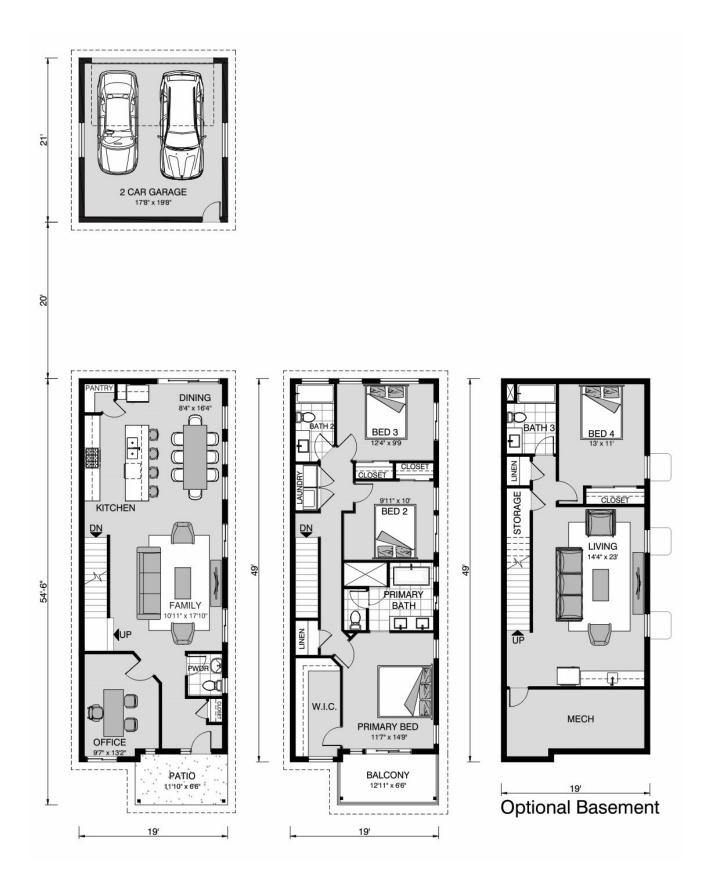

House & Land Package

\$462,533\*

## **Monterey 1839**

1818 E Crockett, San Antonio

Land Area: 2874 sqft

## Inclusions:

+ 2-10 Homebuyers Warranty





Package price is based on Monterey 1839 standard floor plan and standard elevation (may be smaller than elevation shown). Package may be subject to developer's design review panel, final regulatory approval and G.J. Gardner Homes purchase processes. Package price excludes any taxes, legal fees, and closing costs. Prices are current as of December 26, 2024. Prices may change without notice. Packages are subject to availability. Package subject to two separate contracts relating to the building and the land respectively. Photographs may depict fixtures, finishes and features not supplied by G.J. Gardner Homes. Excluded items include but are not limited to landscaping items such as planter boxes, retaining walls, water features, pergolas, screens, driveways and decorative items such as fenc