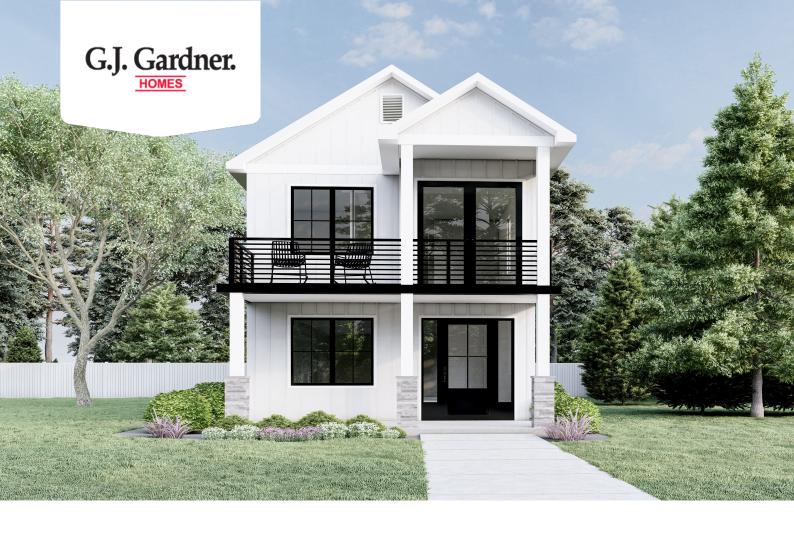

House & Land Package

\$462,533\*

## **Monterey 1839**

1818 E Crockett, San Antonio

Land Area: 2874 sqft

## Inclusions:

+ 2-10 Homebuyers Warranty





Package price is based on Monterey 1839 standard floor plan and standard elevation (may be smaller than elevation shown). Package may be subject to developer's design review panel, final regulatory approval and G.J. Gardner Homes purchase processes. Package price excludes any taxes, legal fees, and closing costs. Prices are current as of December 26, 2024. Prices may change without notice. Packages are subject to availability. Package subject to two separate contracts relating to the building and the land respectively. Photographs may depict fixtures, finishes and features not supplied by G.J. Gardner Homes. Excluded items include bu