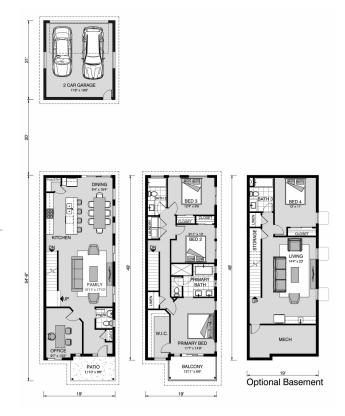

House & Land Package

\$462,533\*

## **Monterey 1839**

1818 E Crockett, San Antonio

Land Area: 2874 sqft

## Inclusions:

+ 2-10 Homebuyers Warranty





Package price is based on Monterey 1839 standard floor plan and standard elevation (may be smaller than elevation shown). Package may be subject to developer's design review panel, final regulatory approval and G.J. Gardner Homes purchase processes. Package price excludes any taxes, legal fees, and closing costs. Prices are current as of December 26, 2024. Prices may change without notice. Packages are subject to availability. Package subject to two separate contracts relating to the building and the land respectively. Photographs may depict fixtures, finishes and features not supplied by G.J. Gardner Homes. Excluded items include but are not limited to landscaping items such as planter boxes, retaining walls, water features, pergolas, screens, driveways and decorative items such as fe