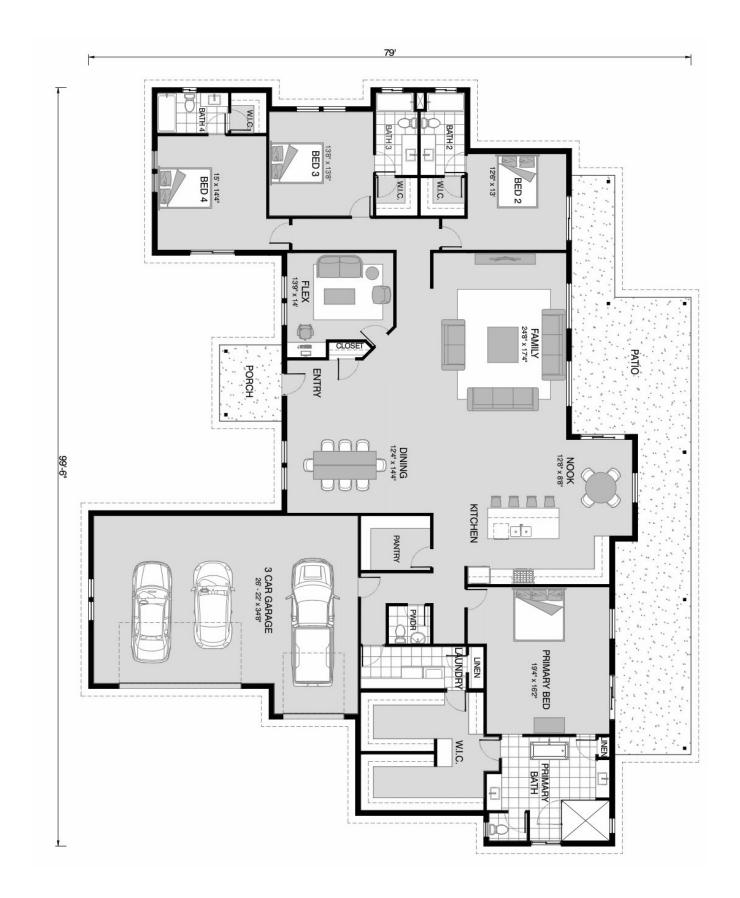

## **Kingston 3869**

**□** 4 **□** 4.5 **□** 3

128 Balcones Bend, Boerne

Land Area: 1.04 ac

Contact Michael Stewart on 210-464-6730

Package price is based on Kingston 3869 standard floor plan and standard elevation (may be smaller than elevation shown). Package may be subject to developer's design review panel, final regulatory approval and G.J. Gardner Homes purchase processes. Package price excludes any taxes, legal fees, and closing costs. Prices are current as of December 21, 2024. Prices may change without notice. Packages are subject to availability. Package subject to two separate contracts relating to the building and the land respectively. Photographs may depict fixtures, finishes and features not supplied by G.J. Gardner Homes. Excluded items include but are not limited to landscaping items such as planter boxes, retaining walls, water features, pergolas, screens, driveways and decorative items such as fencing and outdoor kitchens or barbeques. Photographs may also depict inclusions not forming part of the standard design and which may be subject to additional costs. This design and illustration remains the property of G.J. Gardner Homes and may not be reproduced in whole or in part without written consent. For detailed home pricing, please talk to a New Homes Consultant or visit our website at <a href="https://www.gjgardner.com/house-and-land-pricing/">https://www.gjgardner.com/house-and-land-pricing/</a>. Willow Tree Builders LLC d.b.a G.J. Gardner Homes Helotes.