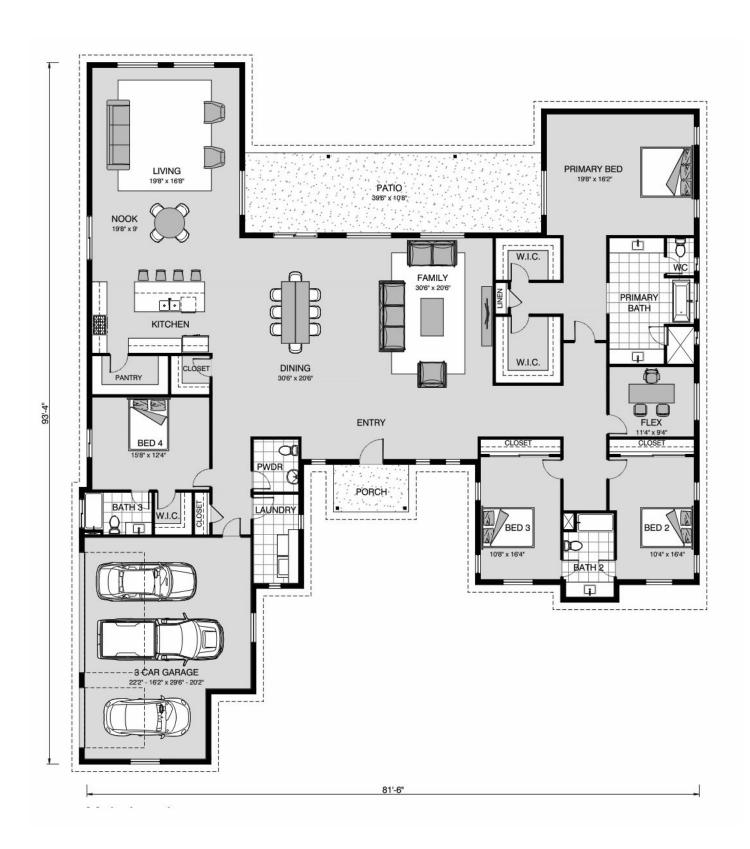

## **Summit 4160**

755 Maximino Ridge Rd, Bulverde

Land Area: 1.01 ac

Contact Samantha Perez on 737-600-6188

## Inclusions:

+ 2-10 Homebuyers Warranty

Package price is based on Summit 4160 standard floor plan and standard elevation (may be smaller than elevation shown). Package may be subject to developer's design review panel, final regulatory approval and G.J. Gardner Homes purchase processes. Package price excludes any taxes, legal fees, and closing costs. Prices are current as of December 26, 2024. Prices may change without notice. Packages are subject to availability. Package subject to two separate contracts relating to the building and the land respectively. Photographs may depict fixtures, finishes and features not supplied by G.J. Gardner Homes. Excluded items include but are not limited to landscaping items such as planter boxes, retaining walls, water features, pergolas, screens, driveways and decorative items such as fencing and outdoor kitchens or barbeques. Photographs may also depict inclusions not forming part of the standard design and which may be subject to additional costs. This design and illustration remains the property of G.J. Gardner Homes and may not be reproduced in whole or in part without written consent. For detailed home pricing, please talk to a New Homes Consultant or visit our website at <a href="https://www.gjgardner.com/house-and-land-pricing/">https://www.gjgardner.com/house-and-land-pricing/</a>. Millennium Renovations, LLC d.b.a G.J. Gardner Homes Boerne.