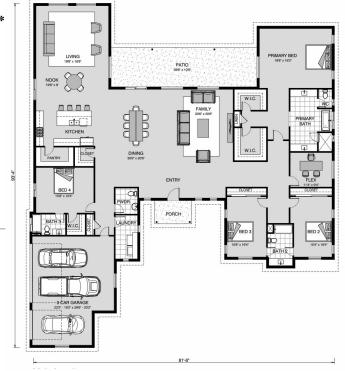

## **Summit 4160**

755 Maximino Ridge Rd, Bulverde

Land Area: 1.01 ac

Contact Samantha Perez on 737-600-6188

## Inclusions:

+ 2-10 Homebuyers Warranty

Package price is based on Summit 4160 standard floor plan and standard elevation (may be smaller than elevation shown). Package may be subject to developer's design review panel, final regulatory approval and G.J. Gardner Homes purchase processes. Package price excludes any taxes, legal fees, and closing costs. Prices are current as of December 26, 2024. Prices may change without notice. Packages are subject to availability. Package subject to two separate contracts relating to the building and the land respectively. Photographs may depict fixtures, finishes and features not supplied by G.J. Gardner Homes. Excluded items include but are not limited to landscaping items such as planter boxes, retaining walls, water features, pergolas, screens, driveways and decorative items such as fencing and outdoor kitchens or barbeques. Photographs may also depict inclusions not forming part of the standard design and which may be subject to additional costs. This design and illustration remains the property of G.J. Gardner Homes and may not be reproduced in whole or in part without written consent. For detailed home pricing, please talk to a New Homes Consultant or visit our website at <a href="https://www.gjgardner.com/house-and-land-pricing/">https://www.gjgardner.com/house-and-land-pricing/</a>. Millennium Renovations, LLC d.b.a G.J. Gardner Homes Boerne.