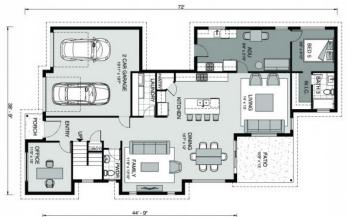

## Sapphire 2762

⊨ 5 🗁 3.5 🖨 2

**1013 El Capitan Trail, Canyon Lake** Land Area: 1.38 ac

Package price is based on Sapphire 2762 standard floor plan and standard elevation (may be smaller than elevation shown). Package may be subject to developer's design review panel, final regulatory approval and G.J. Gardner Homes purchase processes. Package price excludes any taxes, legal fees, and closing costs. Prices are current as of December 22, 2024. Prices may change without notice. Packages are subject to availability. Package subject to two separate contracts relating to the building and the land respectively. Photographs may depict fixtures, finishes and features not supplied by G.J Gardner Homes. Excluded items include but are not limited to landscaping items such as planter boxes, retaining walls, water features, pergolas, screens, driveways and decorative items such as fencing and outdoor kitchens or barbeques. Photographs may also depict inclusions not forming part of the standard design and which may be subject to additional costs. This design and illustration remains the property of G.J Gardner Homes and may not be reproduced in whole or in part without written consent. For detailed home pricing, please talk to a New Homes Consultant or visit our website at <u>https://www.gigardner.com/house-and-land-pricing/</u>. Millennium Renovations, LLC d.b.a G.J. Gardner Homes Boerne.