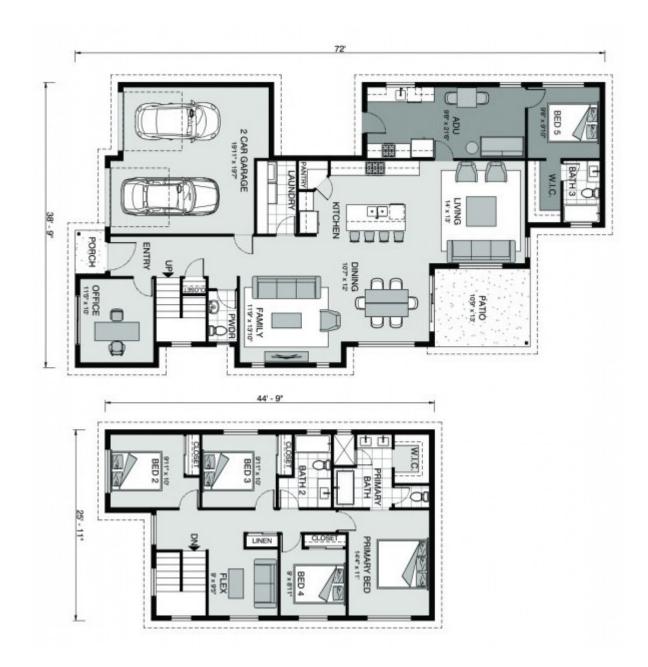

## Sapphire 2762

⊨ 5 🗁 3.5 🖨 2

**1013 El Capitan Trail, Canyon Lake** Land Area: 1.38 ac

Package price is based on Sapphire 2762 standard floor plan and standard elevation (may be smaller than elevation shown). Package may be subject to developer's design review panel, final regulatory approval and G.J. Gardner Homes purchase processes. Package price excludes any taxes, legal fees, and closing costs. Prices are current as of December 22, 2024. Prices may change without notice. Packages are subject to availability. Package subject to two separate contracts relating to the building and the land respectively. Photographs may depict fixtures, finishes and features not supplied by G.J Gardner Homes. Excluded items include but are not limited to landscaping items such as planter boxes, retaining walls, water features, pergolas, screens, driveways and decorative items such as fencing and outdoor kitchens or barbeques. Photographs may also depict inclusions not forming part of the standard design and which may be subject to additional costs. This design and illustration remains the property of G.J Gardner Homes and may not be reproduced in whole or in part without written consent. For detailed home pricing, please talk to a New Homes Consultant or visit our website at <u>https://www.gigardner.com/house-and-land-pricing/</u>. Millennium Renovations, LLC d.b.a G.J. Gardner Homes Boerne.