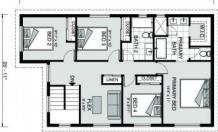

## Sapphire 2762

⊨ 5 🗁 3.5 🖨 2

**1013 El Capitan Trail, Canyon Lake** Land Area: 1.38 ac

Package price is based on Sapphire 2762 standard floor plan and standard elevation (may be smaller than elevation shown). Package may be subject to developer's design review panel, final regulatory approval and G.J. Gardner Homes purchase processes. Package price excludes any taxes, legal fees, and closing costs. Prices are current as of December 22, 2024. Prices may change without notice. Packages are subject to availability. Package subject to two separate contracts relating to the building and the land respectively. Photographs may depict fixtures, finishes and features not supplied by G.J Gardner Homes. Excluded items include but are not limited to landscaping items such as planter boxes, retaining walls, water features, pergolas, screens, driveways and decorative items such as fencing and outdoor kitchens or barbeques. Photographs may also depict inclusions not forming part of the standard design and which may be subject to additional costs. This design and illustration remains the property of G.J Gardner Homes and may not be reproduced in whole or in part without written consent. For detailed home pricing, please talk to a New Homes Consultant or visit our website at <u>https://www.gigardner.com/house-and-land-pricing/</u>. Millennium Renovations, LLC d.b.a G.J. Gardner Homes Boerne.