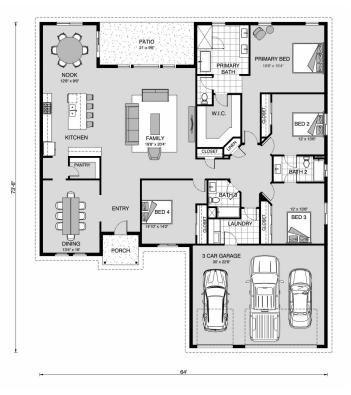

## Heritage 2998

1236 Whispering Water, Spring Branch

Land Area: 1.5 ac

Contact Valin Klock on 210.842.9413