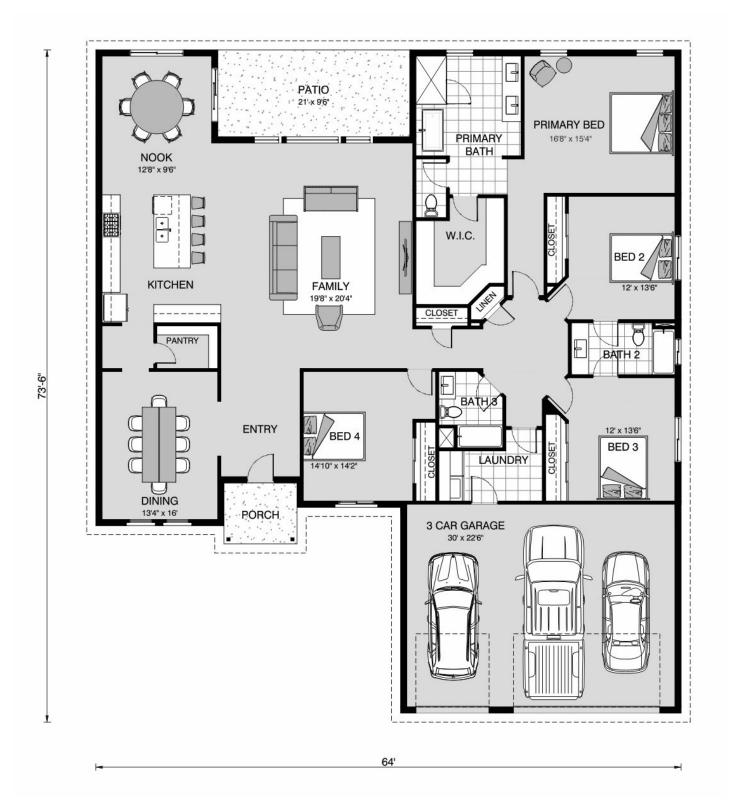

## Heritage 2998

1236 Whispering Water, Spring Branch

Land Area: 1.5 ac

Contact Valin Klock on 210.842.9413