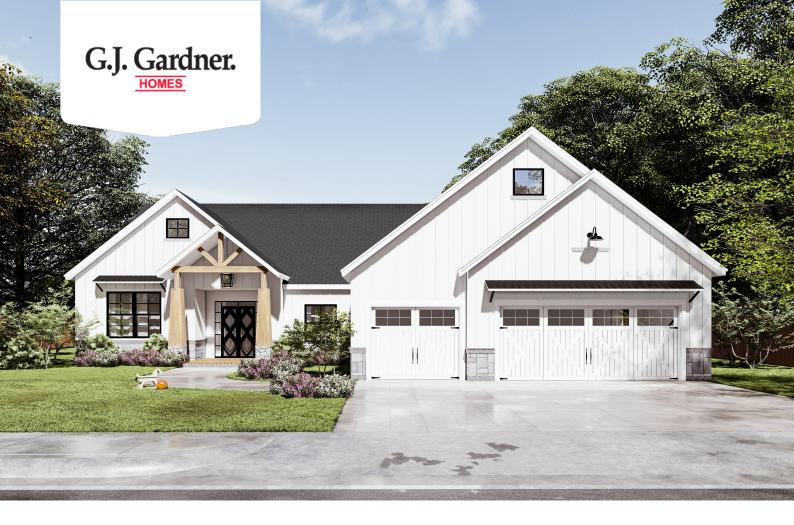

## Heritage 2998

⊨ 4 🗁 3 🖨 3

**1236 Whispering Water, Spring Branch** Land Area: 37458 sqft