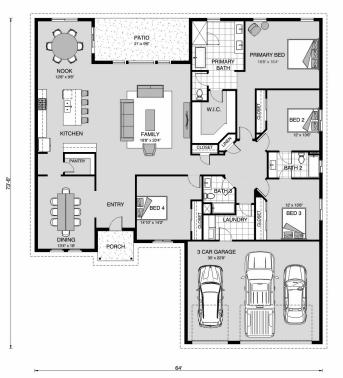

## Heritage 2998

⊨ 4 🗁 3 🖨 3

**1236 Whispering Water, Spring Branch** Land Area: 37458 sqft