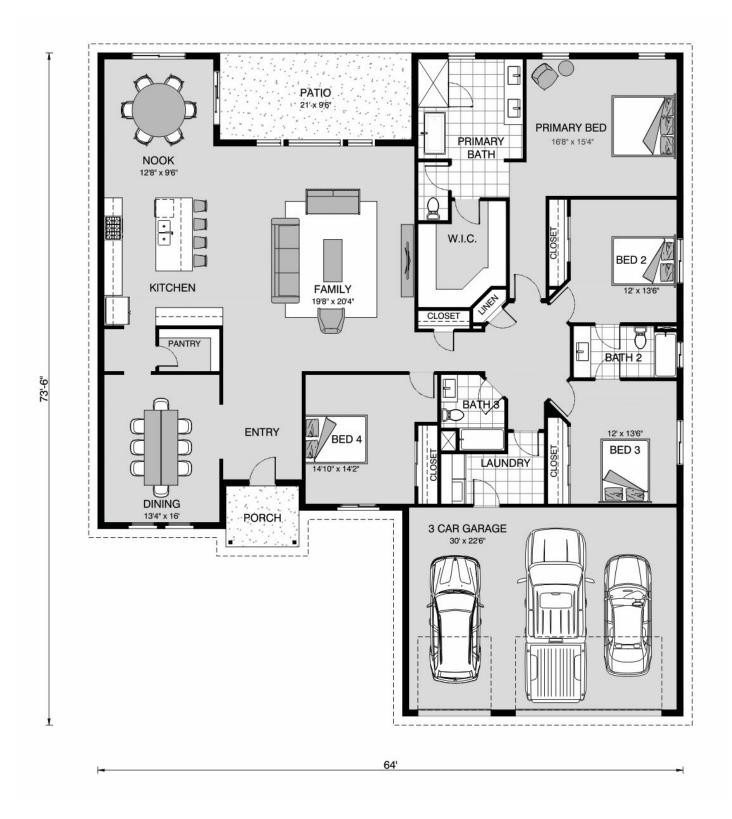

## Heritage 2998

⊨ 4 🗁 3 🖨 3

**1236 Whispering Water, Spring Branch** Land Area: 37458 sqft