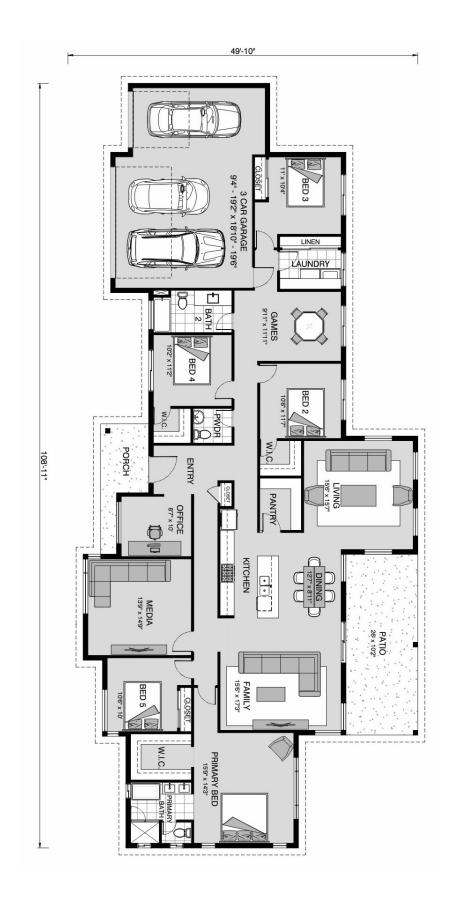

House & Land Package

**\$865,033**\*

## Barclay 2865

1617 Havenwood Blvd, New Braunfels

Land Area: 98881.2 sqft

## Inclusions:

+ 2-10 Homebuyers Warranty

Package price is based on Barclay 2865 standard floor plan and standard elevation (may be smaller than elevation shown). Package may be subject to developer's design review panel, final regulatory approval and G.J. Gardner Homes purchase processes. Package price excludes any taxes, legal fees, and closing costs. Prices are current as of December 27, 2024. Prices may change without notice. Packages are subject to availability. Package subject to two separate contracts relating to the building and the land respectively. Photographs may depict fixtures, finishes and features not supplied by G.J. Gardner Homes. Excluded items include but are not limited to landscaping items such as planter boxes, retaining walls, water features, pergolas, screens, driveways and decorative items such as fencing and outdoor kitchens or barbeques. Photographs may also depict inclusions not forming part of the standard design and which may be subject to additional costs. This design and illustration remains the property of G.J. Gardner Homes and may not be reproduced in whole or in part without written consent. For detailed home pricing, please talk to a New Homes Consultant or visit our website at <a href="https://www.gjgardner.com/house-and-land-pricing/">https://www.gjgardner.com/house-and-land-pricing/</a>. Hillside Residential LLC d.b.a G.J. Gardner Homes Bulverde.