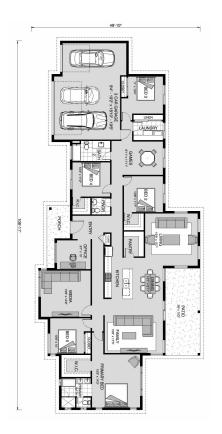

House & Land Package

**\$865,033**\*

## Barclay 2865

1617 Havenwood Blvd, New Braunfels

Land Area: 98881.2 sqft

## Inclusions:

+ 2-10 Homebuyers Warranty

Package price is based on Barclay 2865 standard floor plan and standard elevation (may be smaller than elevation shown). Package may be subject to developer's design review panel, final regulatory approval and G.J. Gardner Homes purchase processes. Package price excludes any taxes, legal fees, and closing costs. Prices are current as of December 27, 2024. Prices may change without notice. Packages are subject to availability. Package subject to two separate contracts relating to the building and the land respectively. Photographs may depict fixtures, finishes and features not supplied by G.J. Gardner Homes. Excluded items include but are not limited to landscaping items such as planter boxes, retaining walls, water features, pergolas, screens, driveways and decorative items such as fencing and outdoor kitchens or barbeques. Photographs may also depict inclusions not forming part of the standard design and which may be subject to additional costs. This design and illustration remains the property of G.J. Gardner Homes and may not be reproduced in whole or in part without written consent. For detailed home pricing, please talk to a New Homes Consultant or visit our website at <a href="https://www.gjgardner.com/house-and-land-pricing/">https://www.gjgardner.com/house-and-land-pricing/</a>. Hillside Residential LLC d.b.a G.J. Gardner Homes Bulverde.