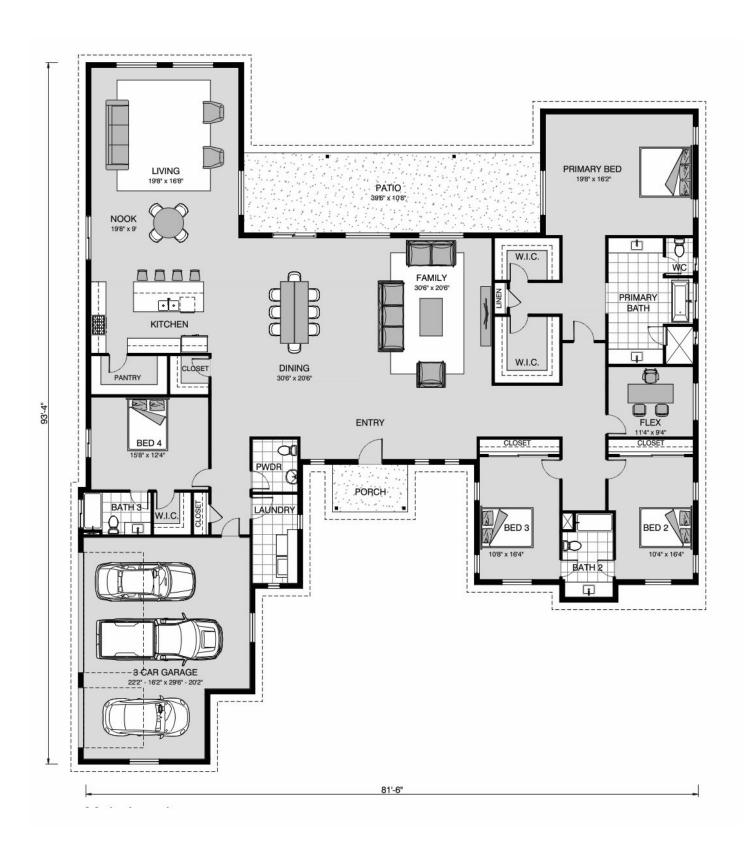

House & Land Package

\$793,007°

## **Summit 4160**

125 Pine Meadow, Spring Brandh

Land Area: 214750.8 sqft

## Inclusions:

+ 2-10 Homebuyers Warranty





Package price is based on Summit 4160 standard floor plan and standard elevation (may be smaller than elevation shown). Package may be subject to developer's design review panel, final regulatory approval and G.J. Gardner Homes purchase processes. Package price excludes any taxes, legal fees, and closing costs. Prices are current as of December 21, 2024. Prices may change without notice. Packages are subject to availability. Package subject to two separate contracts relating to the building and the land respectively. Photographs may depict fixtures, finishes and features not supplied by G.J. Gardner Homes. Excluded items include but are not limited to landscaping items such as planter boxes, retaining walls, water features, pergolas, screens, driveways and decorative items such as fencin