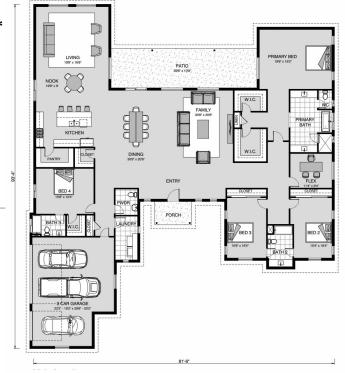

House & Land Package

\$793,007°

## **Summit 4160**

125 Pine Meadow, Spring Brandh

Land Area: 214750.8 sqft

## Inclusions:

+ 2-10 Homebuyers Warranty





Package price is based on Summit 4160 standard floor plan and standard elevation (may be smaller than elevation shown). Package may be subject to developer's design review panel, final regulatory approval and G.J. Gardner Homes purchase processes. Package price excludes any taxes, legal fees, and closing costs. Prices are current as of December 21, 2024. Prices may change without notice. Packages are subject to availability. Package subject to two separate contracts relating to the building and the land respectively. Photographs may depict fixtures, finishes and features not supplied by G.J. Gardner Homes. Excluded items include but are not limited to landscaping items such as planter boxes, retaining walls, water features, pergolas, screens, driveways and decorative items such as fenc