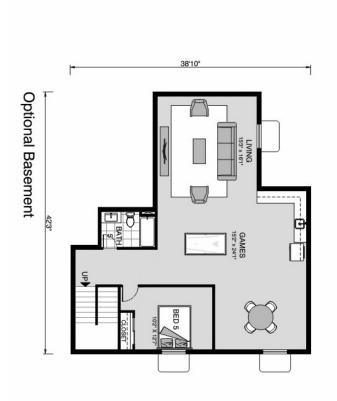

## **Ashland 3267**

**□** 4 **□** 4.5 **□** 3

4661 Fm 1333, Poteet

Land Area: 7.01 ac