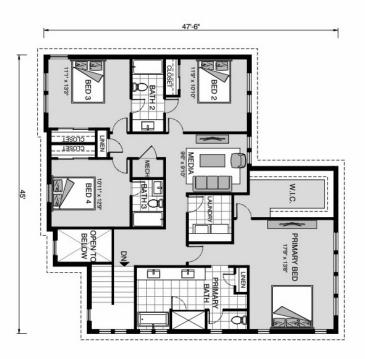

## **Ashland 3267**

**□** 4 **□** 4.5 **□** 3

4661 Fm 1333, Poteet

Land Area: 7.01 ac