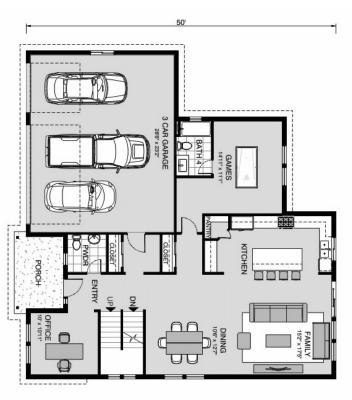

## **Ashland 3267**

**□** 4 **□** 4.5 **□** 3

4661 Fm 1333, Poteet

Land Area: 7.01 ac