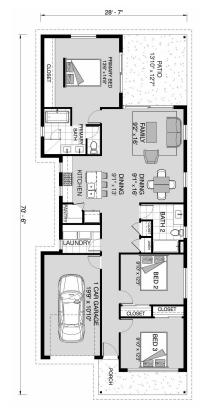

## Lincoln 1371

4215 Colonial, Dallas

Land Area: 7492 sqft

Contact Salvador Aguilar on 682.800.3295

## Inclusions:

+ 2-10 Homebuyers Warranty

Package price is based on Lincoln 1371 standard floor plan and standard elevation (may be smaller than elevation shown). Package may be subject to developer's design review panel, final regulatory approval and G.J. Gardner Homes purchase processes. Package price excludes any taxes, legal fees, and closing costs. Prices are current as of December 21, 2024. Prices may change without notice. Packages are subject to availability. Package subject to two separate contracts relating to the building and the land respectively. Photographs may depict fixtures, finishes and features not supplied by G.J. Gardner Homes. Excluded items include but are not limited to landscaping items such as planter boxes, retaining walls, water features, pergolas, screens, driveways and decorative items such as fencing and outdoor kitchens or barbeques. Photographs may also depict inclusions not forming part of the standard design and which may be subject to additional costs. This design and illustration remains the property of G.J. Gardner Homes and may not be reproduced in whole or in part without written consent. For detailed home pricing, please talk to a New Homes Consultant or visit our website at <a href="https://www.gjgardner.com/house-and-land-pricing/">https://www.gjgardner.com/house-and-land-pricing/</a>. Z&C Properties LLC d.b.a G.J. Gardner Homes Plano.