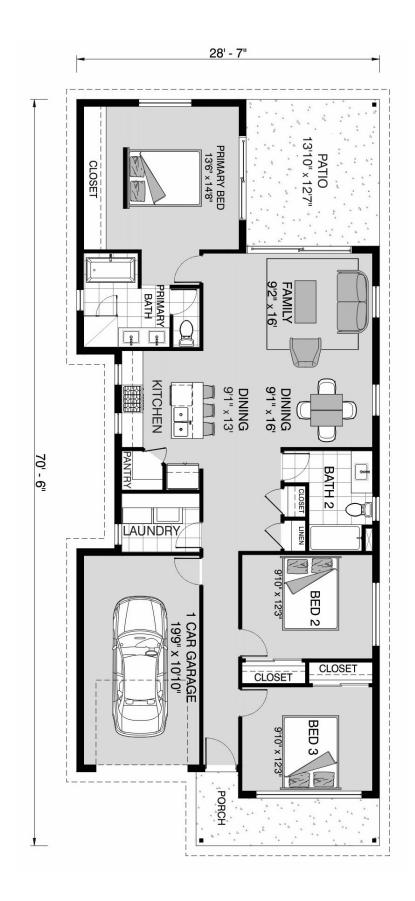

## Lincoln 1371

4215 Colonial, Dallas

Land Area: 7492 sqft

Contact Salvador Aguilar on 682.800.3295

## Inclusions:

+ 2-10 Homebuyers Warranty

Package price is based on Lincoln 1371 standard floor plan and standard elevation (may be smaller than elevation shown). Package may be subject to developer's design review panel, final regulatory approval and G.J. Gardner Homes purchase processes. Package price excludes any taxes, legal fees, and closing costs. Prices are current as of December 21, 2024. Prices may change without notice. Packages are subject to availability. Package subject to two separate contracts relating to the building and the land respectively. Photographs may depict fixtures, finishes and features not supplied by G.J. Gardner Homes. Excluded items include but are not limited to landscaping items such as planter boxes, retaining walls, water features, pergolas, screens, driveways and decorative items such as fencing and outdoor kitchens or barbeques. Photographs may also depict inclusions not forming part of the standard design and which may be subject to additional costs. This design and illustration remains the property of G.J. Gardner Homes and may not be reproduced in whole or in part without written consent. For detailed home pricing, please talk to a New Homes Consultant or visit our website at <a href="https://www.gjgardner.com/house-and-land-pricing/">https://www.gjgardner.com/house-and-land-pricing/</a>. Z&C Properties LLC d.b.a G.J. Gardner Homes Plano.