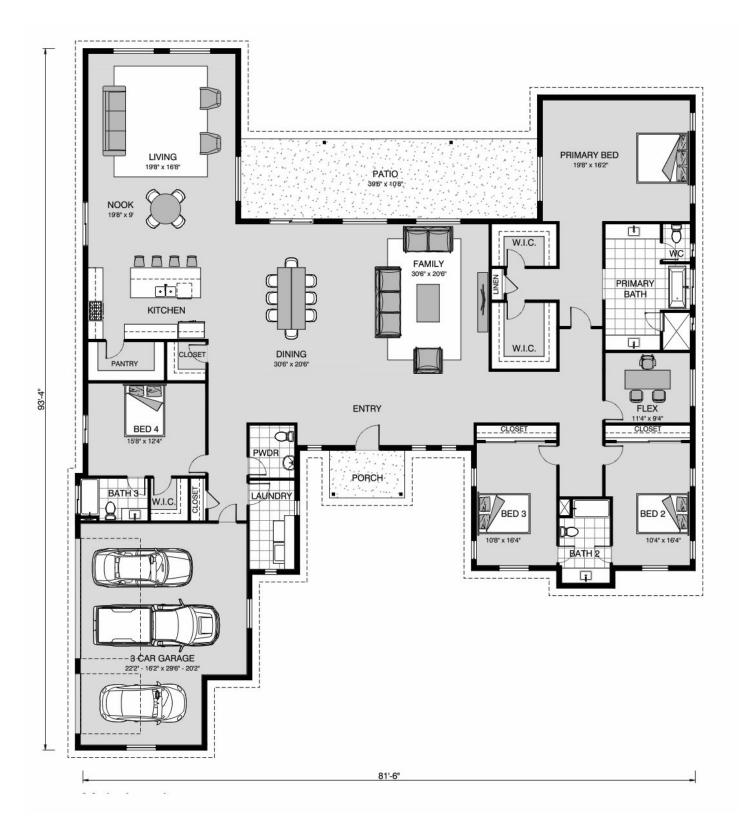

## Summit 4160

⊨ 4 🗁 3.5 🚍 3

Lot 4 Carina Cyn, San Antonio Land Area: 27007.2 sqft

Contact Samantha Perez on 737-600-6188