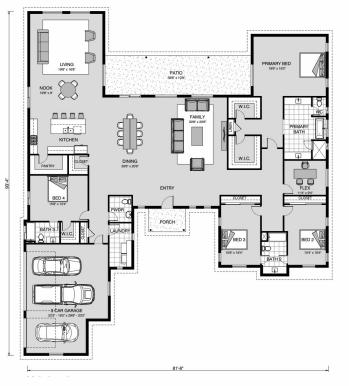

## Summit 4160

⊨ 4 🗁 3.5 🚍 3

Lot 4 Carina Cyn, San Antonio Land Area: 27007.2 sqft

Contact Samantha Perez on 737-600-6188