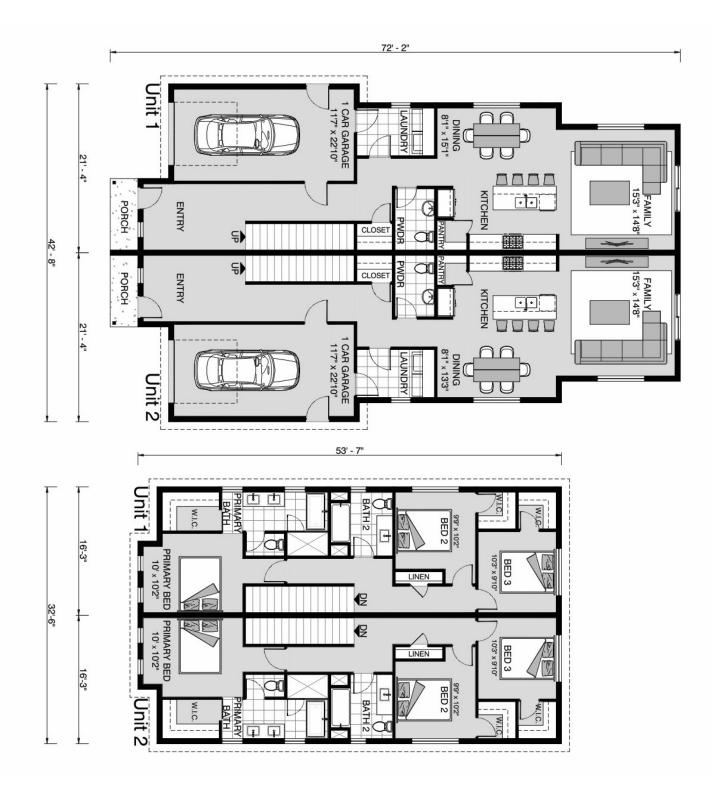

## **Emerald 3694**

⊨≕ 6 🗁 5 🚍 2

**370 Grobe Drive, San Antonio** Land Area: 4.69 ac

## Inclusions:

- + 2-10 Homebuyers Warranty
- + Duplex
- + 4+ acre lot
- + Stainless steel appliances
- + Top quality standard inclusions
- + First of its kind in San Antonio

NOTE: Images may depict landscaping and upgraded fixtures, features, facades or finishes and other items which are not included in the prices stated or not supplied by G.J. Gardner Homes. For availability and pricing of these items please discuss with your new home sales consultant.