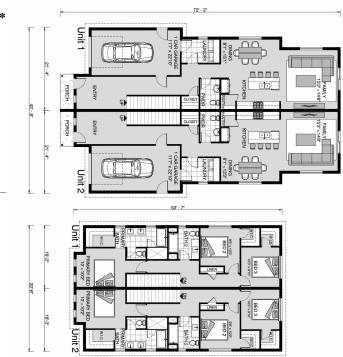

## **Emerald 3694**

⊨≕ 6 🗁 5 🚍 2

**370 Grobe Drive, San Antonio** Land Area: 4.69 ac

## Inclusions:

- + 2-10 Homebuyers Warranty
- + Duplex
- + 4+ acre lot
- + Stainless steel appliances
- + Top quality standard inclusions
- + First of its kind in San Antonio

NOTE: Images may depict landscaping and upgraded fixtures, features, facades or finishes and other items which are not included in the prices stated or not supplied by G.J. Gardner Homes. For availability and pricing of these items please discuss with your new home sales consultant.