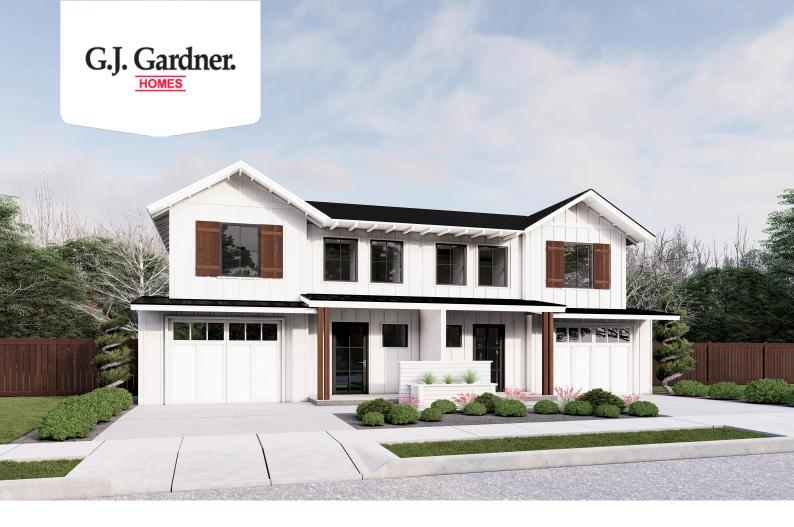

## **Emerald 3694**

⊨≕ 6 🗁 5 🚍 2

**370 Grobe Drive, San Antonio** Land Area: 4.69 ac

## Inclusions:

- + 2-10 Homebuyers Warranty
- + Duplex
- + 4+ acre lot
- + Stainless steel appliances
- + Top quality standard inclusions
- + First of its kind in San Antonio

NOTE: Images may depict landscaping and upgraded fixtures, features, facades or finishes and other items which are not included in the prices stated or not supplied by G.J. Gardner Homes. For availability and pricing of these items please discuss with your new home sales consultant.