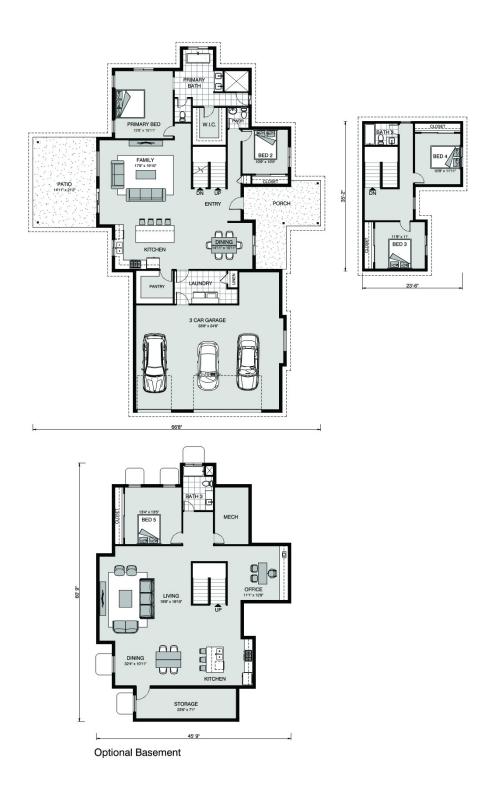

## Windsor 2653

⊨ 4 🗁 2.5 🚍 3

**34654 Shelly Bridge Pt, Bulverde** Land Area: 1.15 ac