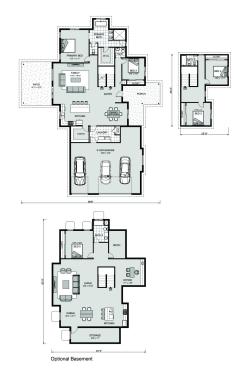

## Windsor 2653

⊨ 4 🗁 2.5 🚍 3

**34654 Shelly Bridge Pt, Bulverde** Land Area: 1.15 ac