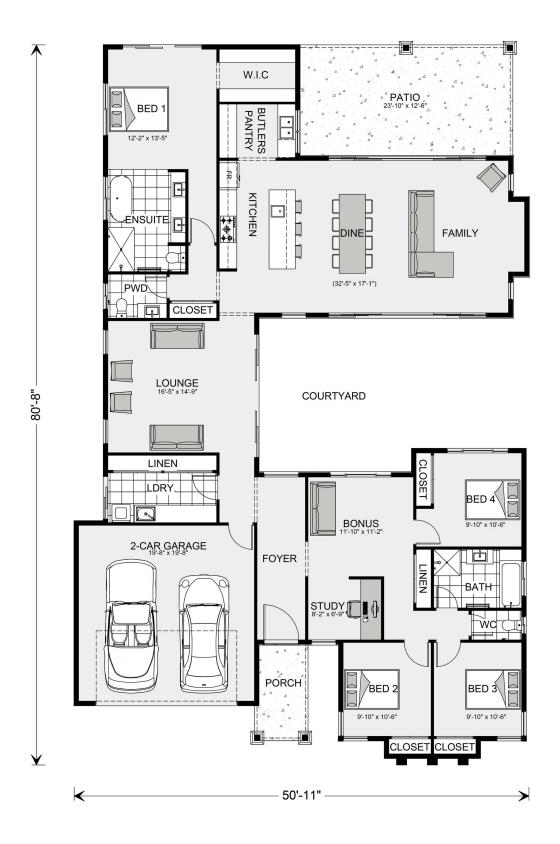

## Mandalay 2387

34764 Casita Creek Lane, Bulverde

Land Area: 1.01 ac

Contact Michael Stewart on 210-464-6730

Package price is based on Mandalay 2387 standard floor plan and standard elevation (may be smaller than elevation shown). Package may be subject to developer's design review panel, final regulatory approval and G.J. Gardner Homes purchase processes. Package price excludes any taxes, legal fees, and closing costs. Prices are current as of December 22, 2024. Prices may change without notice. Packages are subject to availability. Package subject to two separate contracts relating to the building and the land respectively. Photographs may depict fixtures, finishes and features not supplied by G.J. Gardner Homes. Excluded items include but are not limited to landscaping items such as planter boxes, retaining walls, water features, pergolas, screens, driveways and decorative items such as fencing and outdoor kitchens or barbeques. Photographs may also depict inclusions not forming part of the standard design and which may be subject to additional costs. This design and illustration remains the property of G.J. Gardner Homes and may not be reproduced in whole or in part without written consent. For detailed home pricing, please talk to a New Homes Consultant or visit our website at <a href="https://www.gjgardner.com/house-and-land-pricing/">https://www.gjgardner.com/house-and-land-pricing/</a>. Willow Tree Builders LLC d.b.a G.J. Gardner Homes Helotes.