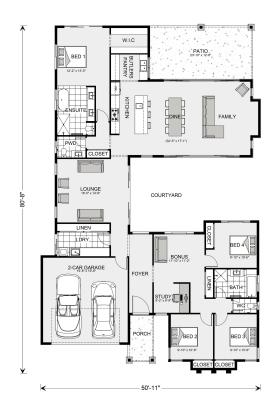

## Mandalay 2387

34764 Casita Creek Lane, Bulverde

Land Area: 1.01 ac

Contact Michael Stewart on 210-464-6730

Package price is based on Mandalay 2387 standard floor plan and standard elevation (may be smaller than elevation shown). Package may be subject to developer's design review panel, final regulatory approval and G.J. Gardner Homes purchase processes. Package price excludes any taxes, legal fees, and closing costs. Prices are current as of December 22, 2024. Prices may change without notice. Packages are subject to availability. Package subject to two separate contracts relating to the building and the land respectively. Photographs may depict fixtures, finishes and features not supplied by G.J. Gardner Homes. Excluded items include but are not limited to landscaping items such as planter boxes, retaining walls, water features, pergolas, screens, driveways and decorative items such as fencing and outdoor kitchens or barbeques. Photographs may also depict inclusions not forming part of the standard design and which may be subject to additional costs. This design and illustration remains the property of G.J. Gardner Homes and may not be reproduced in whole or in part without written consent. For detailed home pricing, please talk to a New Homes Consultant or visit our website at <a href="https://www.gjgardner.com/house-and-land-pricing/">https://www.gjgardner.com/house-and-land-pricing/</a>. Willow Tree Builders LLC d.b.a G.J. Gardner Homes Helotes.