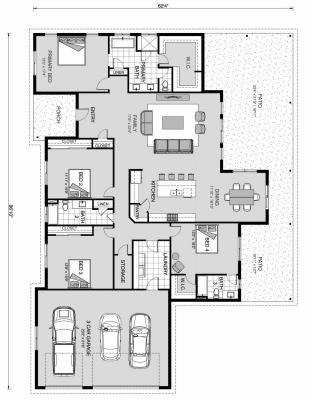

## Glendale 2832

⊨ 4 🗁 3 🚍 3

**34731 Deeanne Valley Trail, Bulverde** Land Area: 1.6 ac

Contact Samantha Perez on 737-600-6188

62'4"