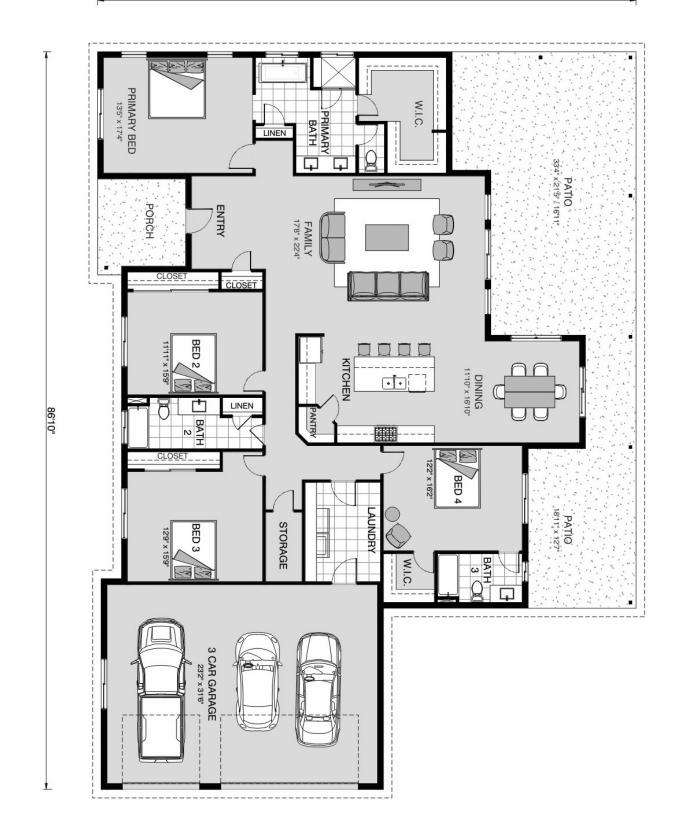

## Glendale 2832

⊨ 4 🗁 3 🚍 3

**34731 Deeanne Valley Trail, Bulverde** Land Area: 1.6 ac

Contact Samantha Perez on 737-600-6188

62'4"