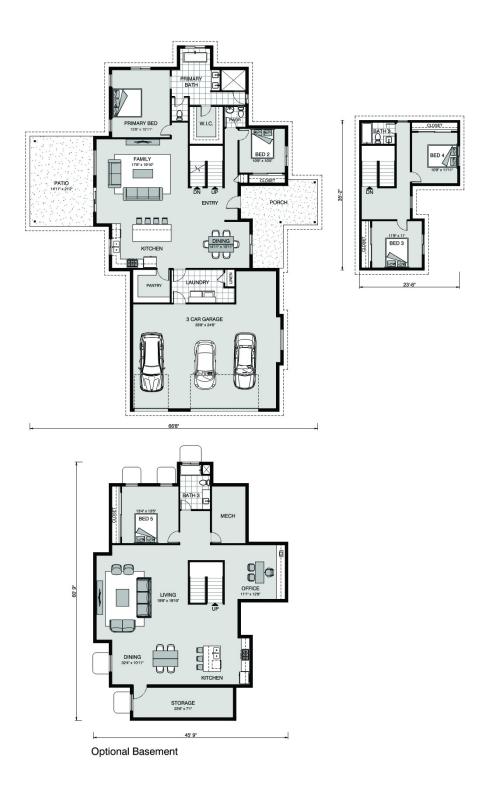

## Windsor 2653

340 Arthur Ct, Spring Branch

Land Area: 2.7 ac

## Inclusions:

+ 2-10 Homebuyers Warranty

Package price is based on Windsor 2653 standard floor plan and standard elevation (may be smaller than elevation shown). Package may be subject to developer's design review panel, final regulatory approval and G.J. Gardner Homes purchase processes. Package price excludes any taxes, legal fees, and closing costs. Prices are current as of December 21, 2024. Prices may change without notice. Packages are subject to availability. Package subject to two separate contracts relating to the building and the land respectively. Photographs may depict fixtures, finishes and features not supplied by G.J. Gardner Homes. Excluded items include but are not limited to landscaping items such as planter boxes, retaining walls, water features, pergolas, screens, driveways and decorative items such as fencing and outdoor kitchens or barbeques. Photographs may also depict inclusions not forming part of the standard design and which may be subject to additional costs. This design and illustration remains the property of G.J. Gardner Homes and may not be reproduced in whole or in part without written consent. For detailed home pricing, please talk to a New Homes Consultant or visit our website at <a href="https://www.gjgardner.com/house-and-land-pricing/">https://www.gjgardner.com/house-and-land-pricing/</a>. Hillside Residential LLC d.b.a G.J. Gardner Homes Bulverde.