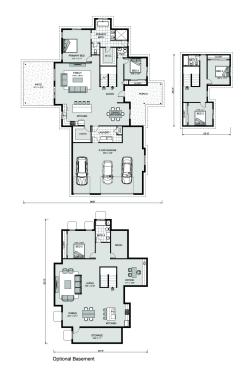

## Windsor 2653

340 Arthur Ct, Spring Branch

Land Area: 2.7 ac

## Inclusions:

+ 2-10 Homebuyers Warranty

Package price is based on Windsor 2653 standard floor plan and standard elevation (may be smaller than elevation shown). Package may be subject to developer's design review panel, final regulatory approval and G.J. Gardner Homes purchase processes. Package price excludes any taxes, legal fees, and closing costs. Prices are current as of December 21, 2024. Prices may change without notice. Packages are subject to availability. Package subject to two separate contracts relating to the building and the land respectively. Photographs may depict fixtures, finishes and features not supplied by G.J. Gardner Homes. Excluded items include but are not limited to landscaping items such as planter boxes, retaining walls, water features, pergolas, screens, driveways and decorative items such as fencing and outdoor kitchens or barbeques. Photographs may also depict inclusions not forming part of the standard design and which may be subject to additional costs. This design and illustration remains the property of G.J. Gardner Homes and may not be reproduced in whole or in part without written consent. For detailed home pricing, please talk to a New Homes Consultant or visit our website at <a href="https://www.gjgardner.com/house-and-land-pricing/">https://www.gjgardner.com/house-and-land-pricing/</a>. Hillside Residential LLC d.b.a G.J. Gardner Homes Bulverde.