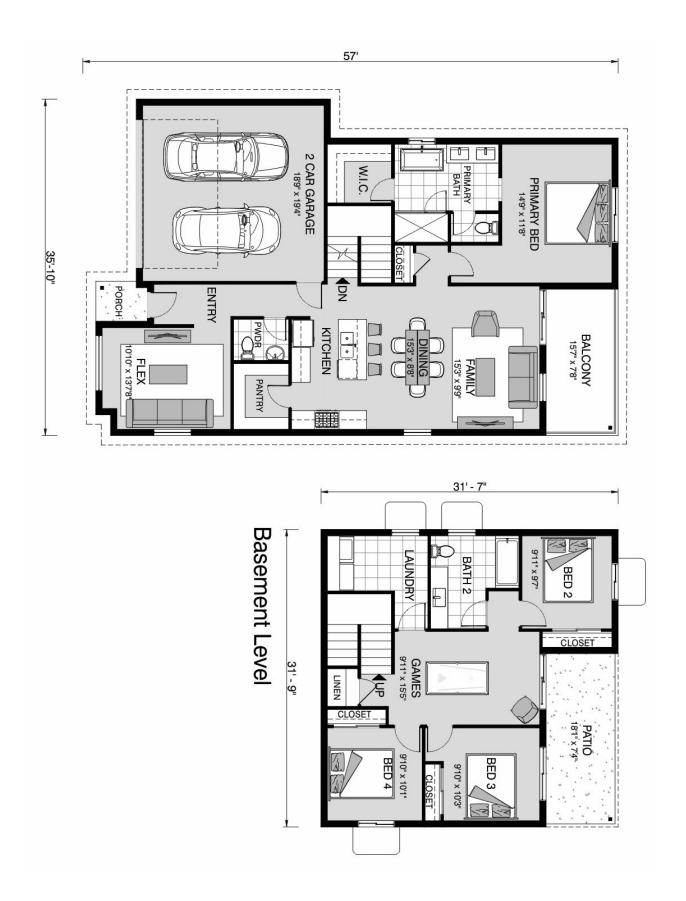

Package price is based on Bayview 2107 standard floor plan and standard elevation (may be smaller than elevation shown). Package may be subject to developer's design review panel, final regulatory approval and G.J. Gardner Homes purchase processes. Package price excludes any taxes, legal fees, and closing costs. Prices are current as of January 3, 2025. Prices may change without notice. Packages are subject to availability. Package subject to two separate contracts relating to the building and the land respectively. Photographs may depict fixtures, finishes and features not supplied by G.J. Gardner Homes. Excluded items include but are not limited to landscaping items such as planter boxes, retaining walls, water features, pergolas, screens, driveways and decorative items such as fencing and outdoor kitchens or barbeques. Photographs may also depict inclusions not forming part of the standard design and which may be subject to additional costs. This design and illustration remains the property of G.J. Gardner Homes and may not be reproduced in whole or in part without written consent. For detailed home pricing, please talk to a New Homes Consultant or visit our website at <a href="https://www.gjgardner.com/house-and-land-pricing/">https://www.gjgardner.com/house-and-land-pricing/</a>. Hillside Residential LLC d.b.a G.J. Gardner Homes Bulverde.