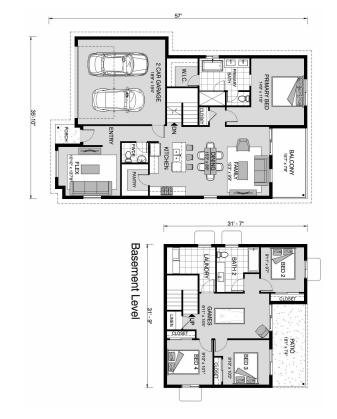

Package price is based on Bayview 2107 standard floor plan and standard elevation (may be smaller than elevation shown). Package may be subject to developer's design review panel, final regulatory approval and G.J. Gardner Homes purchase processes. Package price excludes any taxes, legal fees, and closing costs. Prices are current as of January 3, 2025. Prices may change without notice. Packages are subject to availability. Package subject to two separate contracts relating to the building and the land respectively. Photographs may depict fixtures, finishes and features not supplied by G.J. Gardner Homes. Excluded items include but are not limited to landscaping items such as planter boxes, retaining walls, water features, pergolas, screens, driveways and decorative items such as fencing and outdoor kitchens or barbeques. Photographs may also depict inclusions not forming part of the standard design and which may be subject to additional costs. This design and illustration remains the property of G.J. Gardner Homes and may not be reproduced in whole or in part without written consent. For detailed home pricing, please talk to a New Homes Consultant or visit our website at <a href="https://www.gjgardner.com/house-and-land-pricing/">https://www.gjgardner.com/house-and-land-pricing/</a>. Hillside Residential LLC d.b.a G.J. Gardner Homes Bulverde.