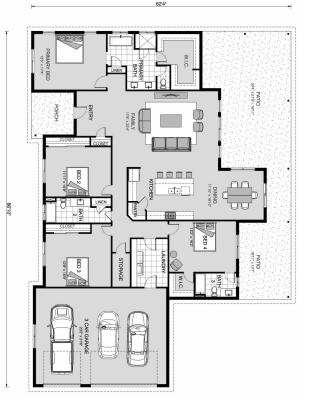

## Glendale 2832

⊨ 4 🗁 3 🚍 3

**23104 Cielo Vista, San Antonio** Land Area: 1.09 ac

Contact Samantha Perez on 737-600-6188

62'4"