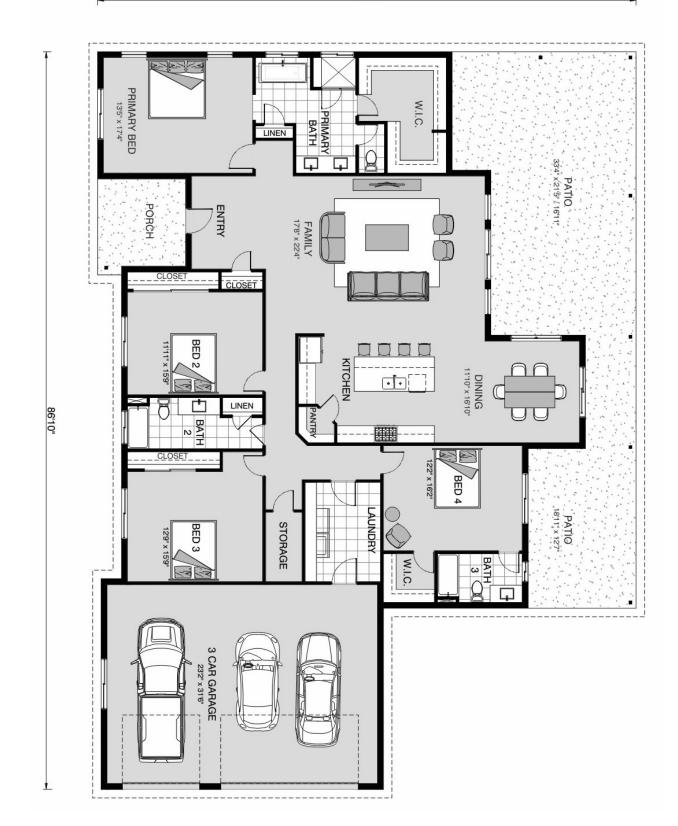

## Glendale 2832

⊨ 4 🗁 3 🚍 3

**23104 Cielo Vista, San Antonio** Land Area: 1.09 ac

Contact Samantha Perez on 737-600-6188

62'4"