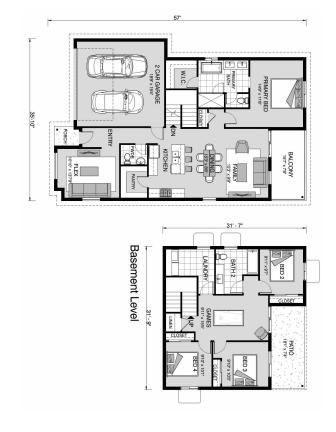

Package price is based on Bayview 2107 standard floor plan and standard elevation (may be smaller than elevation shown). Package may be subject to developer's design review panel, final regulatory approval and G.J. Gardner Homes purchase processes. Package price excludes any taxes, legal fees, and closing costs. Prices are current as of October 27, 2024. Prices may change without notice. Packages are subject to availability. Package subject to two separate contracts relating to the building and the land respectively. Photographs may depict fixtures, finishes and features not supplied by G.J Gardner Homes. Excluded items include but are not limited to landscaping items such as planter boxes, retaining walls, water features, pergolas, screens, driveways and decorative items such as fencing and outdoor kitchens or barbeques. Photographs may also depict inclusions not forming part of the standard design and which may be subject to additional costs. This design and illustration remains the property of G.J Gardner Homes and may not be reproduced in whole or in part without written consent. For detailed home pricing, please talk to a New Homes Consultant or visit our website at <a href="https://www.gjgardner.com/house-and-land-pricing/">https://www.gjgardner.com/house-and-land-pricing/</a>. Hillside Residential LLC d.b.a G.J. Gardner Homes Bulverde.