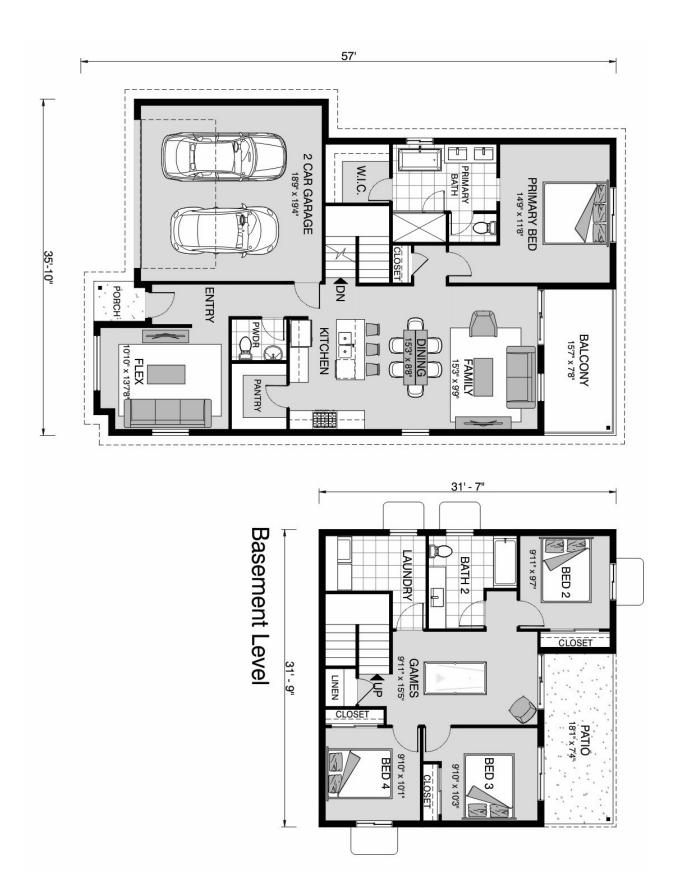

Package price is based on Bayview 2107 standard floor plan and standard elevation (may be smaller than elevation shown). Package may be subject to developer's design review panel, final regulatory approval and G.J. Gardner Homes purchase processes. Package price excludes any taxes, legal fees, and closing costs. Prices are current as of October 27, 2024. Prices may change without notice. Packages are subject to availability. Package subject to two separate contracts relating to the building and the land respectively. Photographs may depict fixtures, finishes and features not supplied by G.J Gardner Homes. Excluded items include but are not limited to landscaping items such as planter boxes, retaining walls, water features, pergolas, screens, driveways and decorative items such as fencing and outdoor kitchens or barbeques. Photographs may also depict inclusions not forming part of the standard design and which may be subject to additional costs. This design and illustration remains the property of G.J Gardner Homes and may not be reproduced in whole or in part without written consent. For detailed home pricing, please talk to a New Homes Consultant or visit our website at <a href="https://www.gjgardner.com/house-and-land-pricing/">https://www.gjgardner.com/house-and-land-pricing/</a>. Hillside Residential LLC d.b.a G.J. Gardner Homes Bulverde.