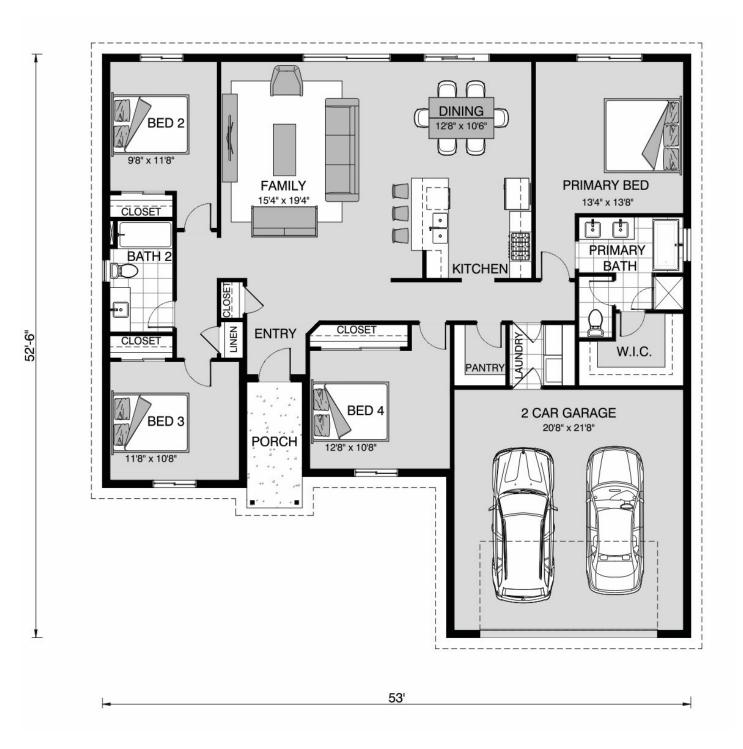

Package price is based on Oakland 1817 standard floor plan and standard elevation (may be smaller than elevation shown). Package may be subject to developer's design review panel, final regulatory approval and G.J. Gardner Homes purchase processes. Package price excludes any taxes, legal fees, and closing costs. Prices are current as of December 26, 2024. Prices may change without notice. Packages are subject to availability. Package subject to two separate contracts relating to the building and the land respectively. Photographs may depict fixtures, finishes and features not supplied by G.J Gardner Homes. Excluded items include but are not limited to landscaping items such as planter boxes, retaining walls, water features, pergolas, screens, driveways and decorative items such as fencing and outdoor kitchens or barbeques. Photographs may also depict inclusions not forming part of the standard design and which may be subject to additional costs. This design and illustration remains the property of G.J Gardner Homes and may not be reproduced in whole or in part without written consent. For detailed home pricing, please talk to a New Homes Consultant or visit our website at <u>https://www.gigardner.com/house-and-land-pricing/</u>. Millennium Renovations, LLC d.b.a G.J. Gardner Homes Boerne.