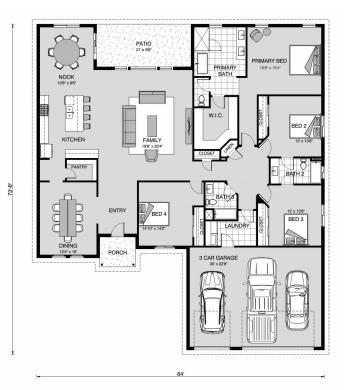

## Heritage 2998

**⊨** 4 **□** 3 **□** 3

303 Sousa St., San Antonio

Land Area: 0.71 ac

Contact Samantha Perez on 737-600-6188

## Inclusions:

+ 2-10 Homebuyers Warranty

Package price is based on Heritage 2998 standard floor plan and standard elevation (may be smaller than elevation shown). Package may be subject to developer's design review panel, final regulatory approval and G.J. Gardner Homes purchase processes. Package price excludes any taxes, legal fees, and closing costs. Prices are current as of December 26, 2024. Prices may change without notice. Packages are subject to availability. Package subject to two separate contracts relating to the building and the land respectively. Photographs may depict fixtures, finishes and features not supplied by G.J. Gardner Homes. Excluded items include but are not limited to landscaping items such as planter boxes, retaining walls, water features, pergolas, screens, driveways and decorative items such as fencing and outdoor kitchens or barbeques. Photographs may also depict inclusions not forming part of the standard design and which may be subject to additional costs. This design and illustration remains the property of G.J. Gardner Homes and may not be reproduced in whole or in part without written consent. For detailed home pricing, please talk to a New Homes Consultant or visit our website at <a href="https://www.gjgardner.com/house-and-land-pricing/">https://www.gjgardner.com/house-and-land-pricing/</a>. Millennium Renovations, LLC d.b.a G.J. Gardner Homes Boerne.