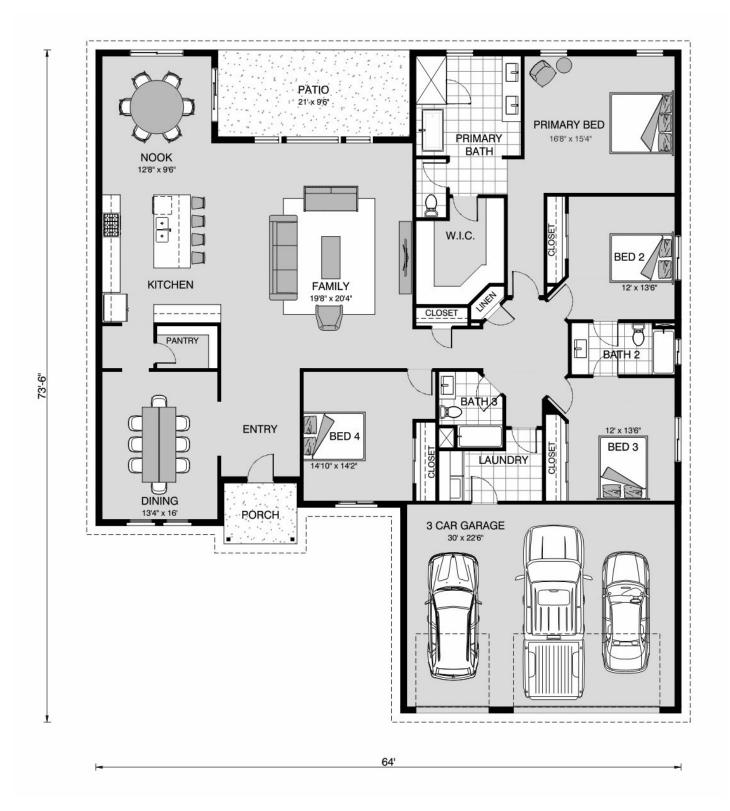

## Heritage 2998

**⊨** 4 **□** 3 **□** 3

303 Sousa St., San Antonio

Land Area: 0.71 ac

Contact Samantha Perez on 737-600-6188

## Inclusions:

+ 2-10 Homebuyers Warranty

Package price is based on Heritage 2998 standard floor plan and standard elevation (may be smaller than elevation shown). Package may be subject to developer's design review panel, final regulatory approval and G.J. Gardner Homes purchase processes. Package price excludes any taxes, legal fees, and closing costs. Prices are current as of December 26, 2024. Prices may change without notice. Packages are subject to availability. Package subject to two separate contracts relating to the building and the land respectively. Photographs may depict fixtures, finishes and features not supplied by G.J. Gardner Homes. Excluded items include but are not limited to landscaping items such as planter boxes, retaining walls, water features, pergolas, screens, driveways and decorative items such as fencing and outdoor kitchens or barbeques. Photographs may also depict inclusions not forming part of the standard design and which may be subject to additional costs. This design and illustration remains the property of G.J. Gardner Homes and may not be reproduced in whole or in part without written consent. For detailed home pricing, please talk to a New Homes Consultant or visit our website at <a href="https://www.gjgardner.com/house-and-land-pricing/">https://www.gjgardner.com/house-and-land-pricing/</a>. Millennium Renovations, LLC d.b.a G.J. Gardner Homes Boerne.