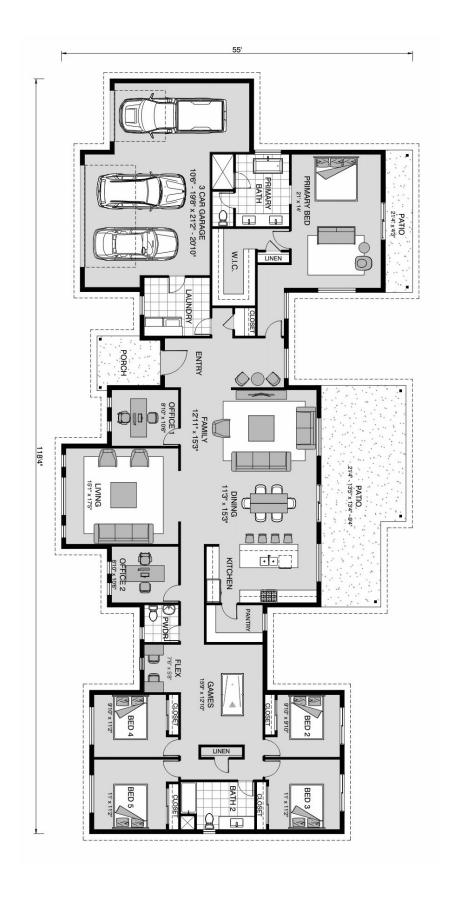

## Pinehurst 3400

**□** 5 **□** 2.5 **□** 3

11102 Kendall Canyon, San Antonio

Land Area: 0.54 ac

Contact Michael Stewart on 210-464-6730