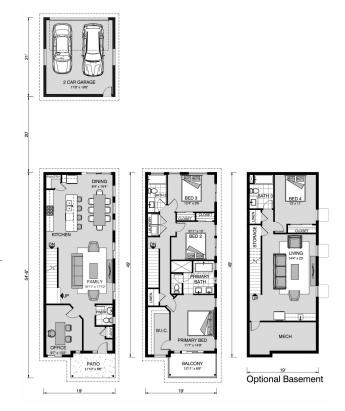

## **Monterey 1839**

314 S Plant Ave, Boerne

Land Area: 2787.84 sqft

Contact Samantha Perez on 737-600-6188

Package price is based on Monterey 1839 standard floor plan and standard elevation (may be smaller than elevation shown). Package may be subject to developer's design review panel, final regulatory approval and G.J. Gardner Homes purchase processes. Package price excludes any taxes, legal fees, and closing costs. Prices are current as of December 21, 2024. Prices may change without notice. Packages are subject to availability. Package subject to two separate contracts relating to the building and the land respectively. Photographs may depict fixtures, finishes and features not supplied by G.J. Gardner Homes. Excluded items include but are not limited to landscaping items such as planter boxes, retaining walls, water features, pergolas, screens, driveways and decorative items such as fencing and outdoor kitchens or barbeques. Photographs may also depict inclusions not forming part of the standard design and which may be subject to additional costs. This design and illustration remains the property of G.J. Gardner Homes and may not be reproduced in whole or in part without written consent. For detailed home pricing, please talk to a New Homes Consultant or visit our website at <a href="https://www.gjgardner.com/house-and-land-pricing/">https://www.gjgardner.com/house-and-land-pricing/</a>. Millennium Renovations, LLC d.b.a G.J. Gardner Homes Boerne.