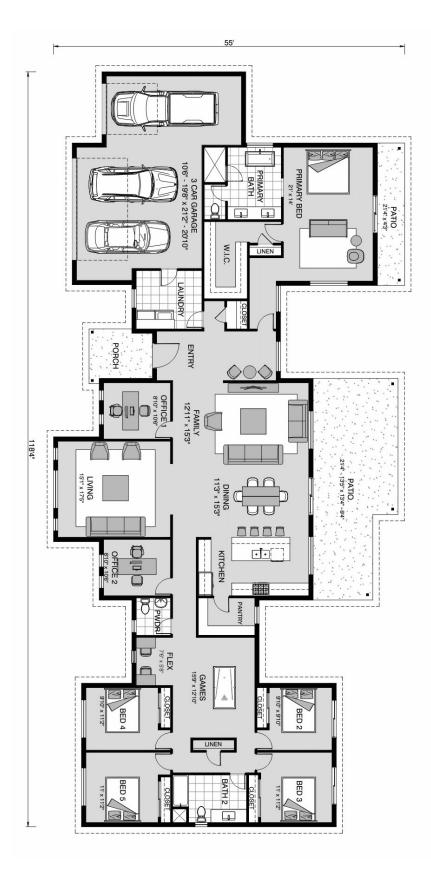

## Pinehurst 3400

⊨ 5 🗁 2.5 🚍 3

**2961 Sonterra Dr, Cedar hill** Land Area: 1.6 ac

Contact Salvador Aguilar on 682.800.3295