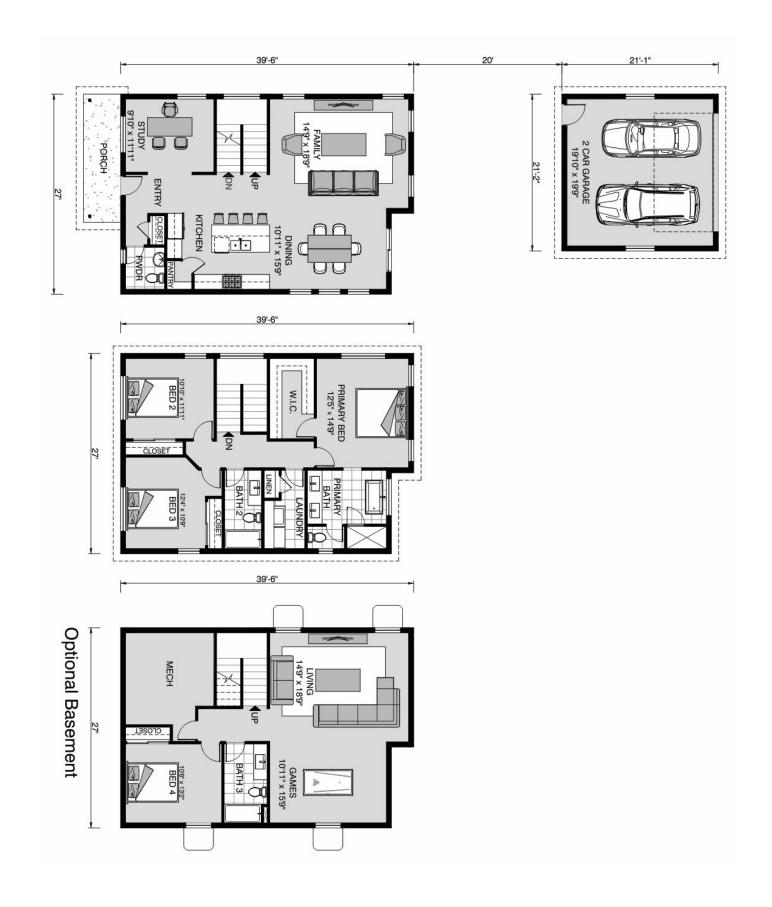

## Nantucket 2068

**≥** 3 **□** 2.5 **□** 2

2319 McKinley, San Antonio

Land Area: 5227.2 sqft