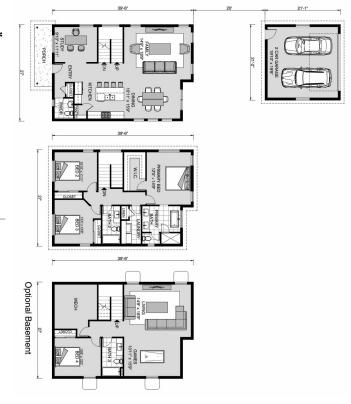

## Nantucket 2068

**≥** 3 **□** 2.5 **□** 2

2319 McKinley, San Antonio

Land Area: 5227.2 sqft