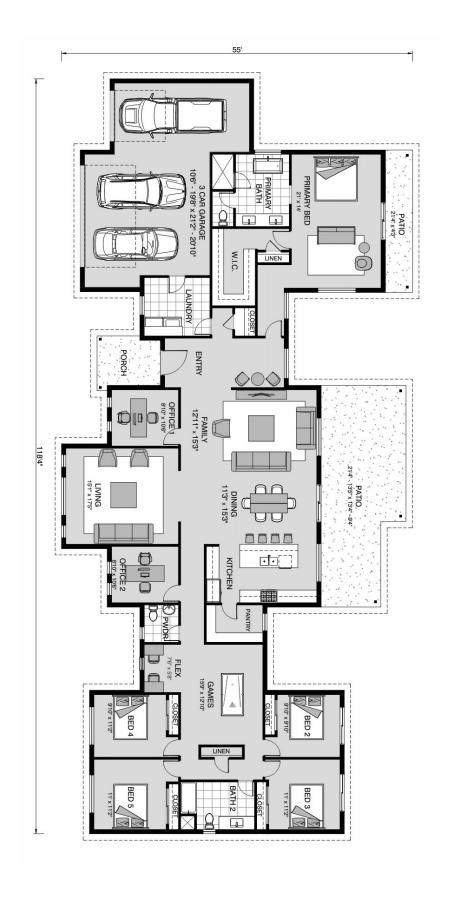

## Pinehurst 3400

**□** 5 **□** 2.5 **□** 3

Lot 26 Elk Mountain Ranch, Pipe Creek

Land Area: 6.65 ac

Contact Samantha Perez on 737-600-6188

## Inclusions:

+ 2-10 Homebuyers Warranty

Package price is based on Pinehurst 3400 standard floor plan and standard elevation (may be smaller than elevation shown). Package may be subject to developer's design review panel, final regulatory approval and G.J. Gardner Homes purchase processes. Package price excludes any taxes, legal fees, and closing costs. Prices are current as of December 22, 2024. Prices may change without notice. Packages are subject to availability. Package subject to two separate contracts relating to the building and the land respectively. Photographs may depict fixtures, finishes and features not supplied by G.J Gardner Homes. Excluded items include but are not limited to landscaping items such as planter boxes, retaining walls, water features, pergolas, screens, driveways and decorative items such as fencing and outdoor kitchens or barbeques. Photographs may also depict inclusions not forming part of the standard design and which may be subject to additional costs. This design and illustration remains the property of G.J Gardner Homes and may not be reproduced in whole or in part without written consent. For detailed home pricing, please talk to a New Homes Consultant or visit our website at <a href="https://www.gjgardner.com/house-and-land-pricing/">https://www.gjgardner.com/house-and-land-pricing/</a>. Millennium Renovations, LLC d.b.a G.J. Gardner Homes Boerne.