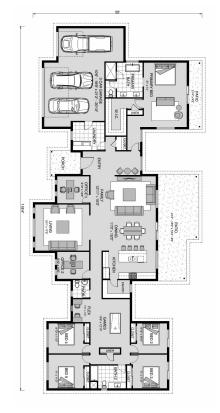

## Pinehurst 3400

**□** 5 **□** 2.5 **□** 3

Lot 26 Elk Mountain Ranch, Pipe Creek

Land Area: 6.65 ac

Contact Samantha Perez on 737-600-6188

## Inclusions:

+ 2-10 Homebuyers Warranty

Package price is based on Pinehurst 3400 standard floor plan and standard elevation (may be smaller than elevation shown). Package may be subject to developer's design review panel, final regulatory approval and G.J. Gardner Homes purchase processes. Package price excludes any taxes, legal fees, and closing costs. Prices are current as of December 22, 2024. Prices may change without notice. Packages are subject to availability. Package subject to two separate contracts relating to the building and the land respectively. Photographs may depict fixtures, finishes and features not supplied by G.J Gardner Homes. Excluded items include but are not limited to landscaping items such as planter boxes, retaining walls, water features, pergolas, screens, driveways and decorative items such as fencing and outdoor kitchens or barbeques. Photographs may also depict inclusions not forming part of the standard design and which may be subject to additional costs. This design and illustration remains the property of G.J Gardner Homes and may not be reproduced in whole or in part without written consent. For detailed home pricing, please talk to a New Homes Consultant or visit our website at <a href="https://www.gjgardner.com/house-and-land-pricing/">https://www.gjgardner.com/house-and-land-pricing/</a>. Millennium Renovations, LLC d.b.a G.J. Gardner Homes Boerne.