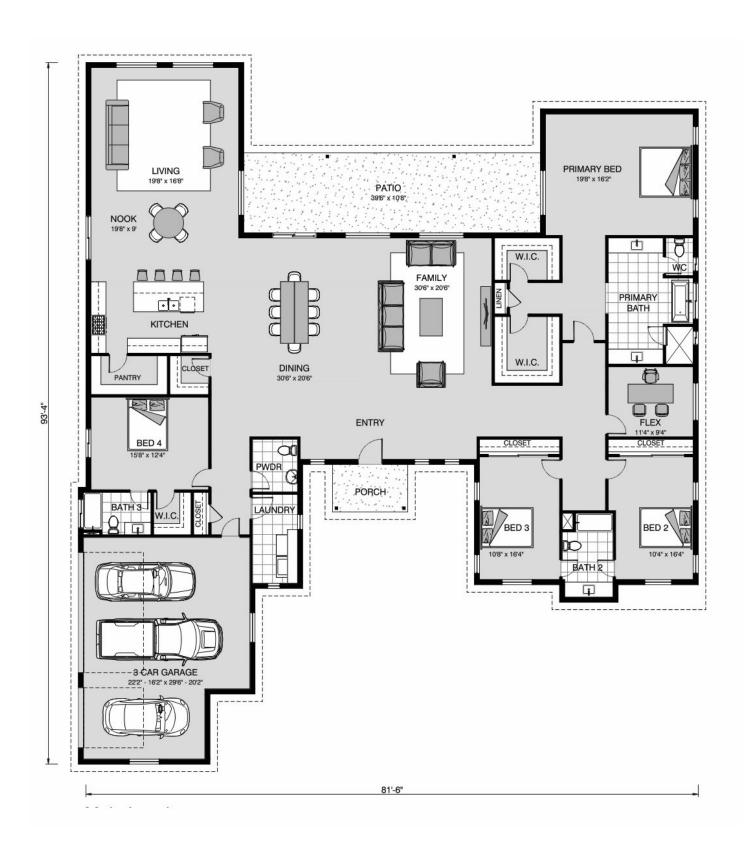

## **Summit 4160**

**□** 4 **□** 3.5 **□** 3

2500 Weston, Celina

Land Area: 3.89 ac

Contact Salvador Aguilar on 682.800.3295