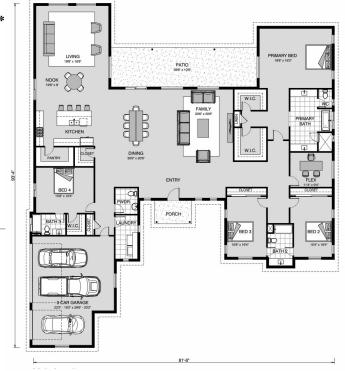

## **Summit 4160**

**□** 4 **□** 3.5 **□** 3

2500 Weston, Celina

Land Area: 3.89 ac

Contact Salvador Aguilar on 682.800.3295