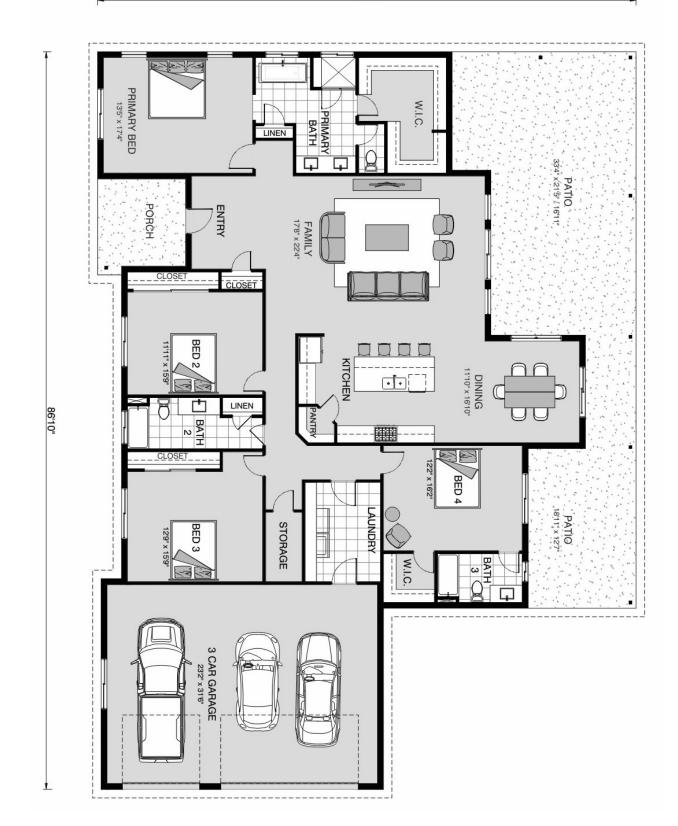

## Glendale 2832

⊨ 4 🗁 3 🚍 3

**2437 Strawberry City Road, Poteet** Land Area: 21.98 ac

Contact Joel Guel JR. on 956-500-6232