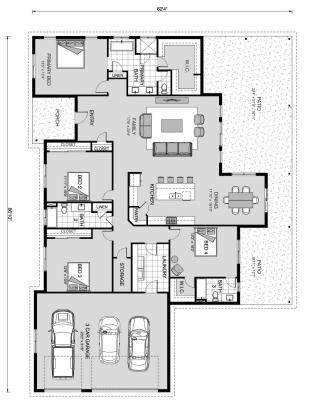

## Glendale 2832

⊨ 4 🗁 3 🚍 3

**2437 Strawberry City Road, Poteet** Land Area: 21.98 ac

Contact Joel Guel JR. on 956-500-6232

62'4"