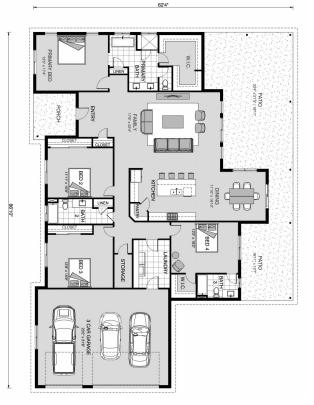

## Glendale 2832

⊨ 4 🗁 3 🚍 3

Lot 24 Elk Mountain Ranch, Pipe Creek Land Area: 5.45 ac

Contact Samantha Perez on 737-600-6188

62'4"