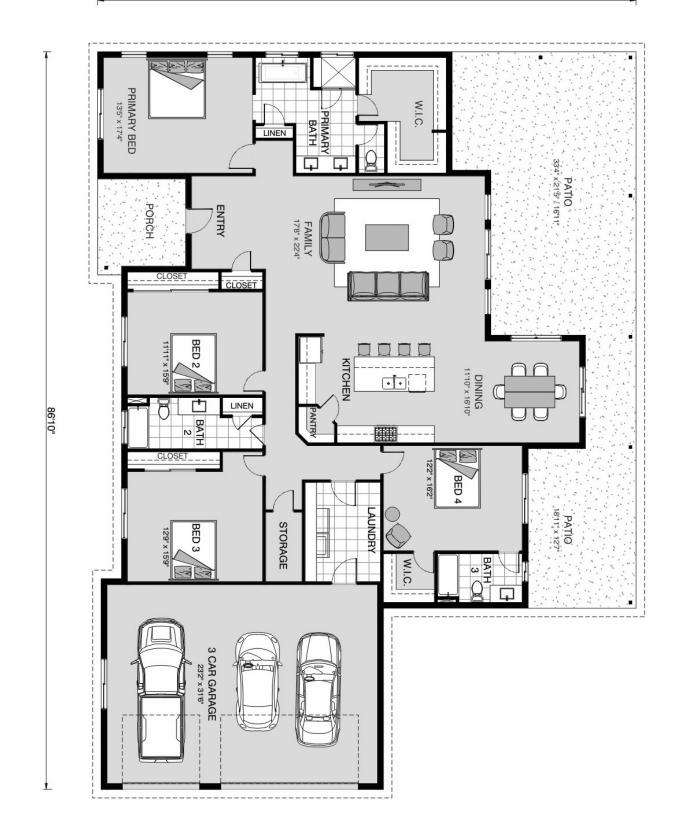

## Glendale 2832

⊨ 4 🗁 3 🚍 3

Lot 24 Elk Mountain Ranch, Pipe Creek Land Area: 5.45 ac

Contact Samantha Perez on 737-600-6188