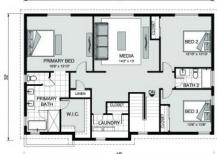

## Concord 2858

23906 Carina Cyn, San Antonio

Land Area: 45302 sqft

Contact Roberto Tapia on 210-771-0157

## Inclusions:

+ 2-10 Homebuyers Warranty

Package price is based on Concord 2858 standard floor plan and standard elevation (may be smaller than elevation shown). Package may be subject to developer's design review panel, final regulatory approval and G.J. Gardner Homes purchase processes. Package price excludes any taxes, legal fees, and closing costs. Prices are current as of January 15, 2025. Prices may change without notice. Packages are subject to availability. Package subject to two separate contracts relating to the building and the land respectively. Photographs may depict fixtures, finishes and features not supplied by G.J. Gardner Homes. Excluded items include but are not limited to landscaping items such as planter boxes, retaining walls, water features, pergolas, screens, driveways and decorative items such as fencing and outdoor kitchens or barbeques. Photographs may also depict inclusions not forming part of the standard design and which may be subject to additional costs. This design and illustration remains the property of G.J. Gardner Homes and may not be reproduced in whole or in part without written consent. For detailed home pricing, please talk to a New Homes Consultant or visit our website at <a href="https://www.gjgardner.com/house-and-land-pricing/">https://www.gjgardner.com/house-and-land-pricing/</a>. Willow Tree Builders LLC d.b.a G.J. Gardner Homes Helotes.