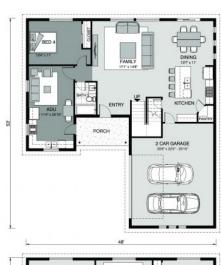

## Concord 2858

23906 Carina Cyn, San Antonio

Land Area: 45302 sqft

Contact Roberto Tapia on 210-771-0157

## Inclusions:

+ 2-10 Homebuyers Warranty

Package price is based on Concord 2858 standard floor plan and standard elevation (may be smaller than elevation shown). Package may be subject to developer's design review panel, final regulatory approval and G.J. Gardner Homes purchase processes. Package price excludes any taxes, legal fees, and closing costs. Prices are current as of January 15, 2025. Prices may change without notice. Packages are subject to availability. Package subject to two separate contracts relating to the building and the land respectively. Photographs may depict fixtures, finishes and features not supplied by G.J. Gardner Homes. Excluded items include but are not limited to landscaping items such as planter boxes, retaining walls, water features, pergolas, screens, driveways and decorative items such as fencing and outdoor kitchens or barbeques. Photographs may also depict inclusions not forming part of the standard design and which may be subject to additional costs. This design and illustration remains the property of G.J. Gardner Homes and may not be reproduced in whole or in part without written consent. For detailed home pricing, please talk to a New Homes Consultant or visit our website at <a href="https://www.gjgardner.com/house-and-land-pricing/">https://www.gjgardner.com/house-and-land-pricing/</a>. Willow Tree Builders LLC d.b.a G.J. Gardner Homes Helotes.