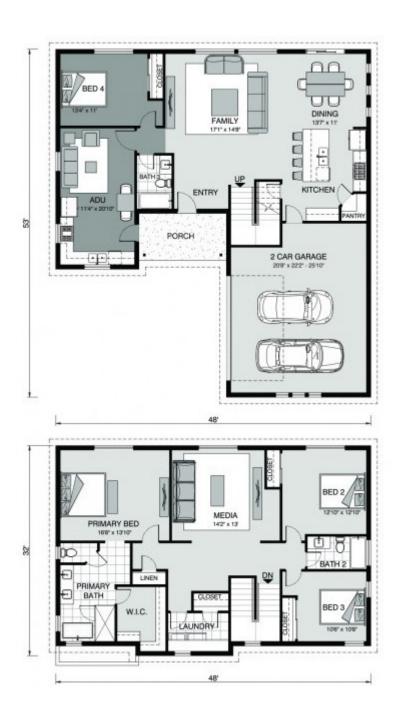

## Concord 2858

23906 Carina Cyn, San Antonio

Land Area: 45302 sqft

Contact Roberto Tapia on 210-771-0157

## Inclusions:

+ 2-10 Homebuyers Warranty

Package price is based on Concord 2858 standard floor plan and standard elevation (may be smaller than elevation shown). Package may be subject to developer's design review panel, final regulatory approval and G.J. Gardner Homes purchase processes. Package price excludes any taxes, legal fees, and closing costs. Prices are current as of January 15, 2025. Prices may change without notice. Packages are subject to availability. Package subject to two separate contracts relating to the building and the land respectively. Photographs may depict fixtures, finishes and features not supplied by G.J. Gardner Homes. Excluded items include but are not limited to landscaping items such as planter boxes, retaining walls, water features, pergolas, screens, driveways and decorative items such as fencing and outdoor kitchens or barbeques. Photographs may also depict inclusions not forming part of the standard design and which may be subject to additional costs. This design and illustration remains the property of G.J. Gardner Homes and may not be reproduced in whole or in part without written consent. For detailed home pricing, please talk to a New Homes Consultant or visit our website at <a href="https://www.gjgardner.com/house-and-land-pricing/">https://www.gjgardner.com/house-and-land-pricing/</a>. Willow Tree Builders LLC d.b.a G.J. Gardner Homes Helotes.