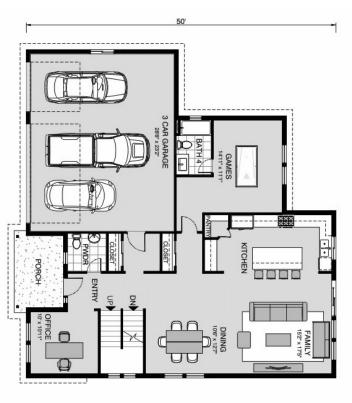

## **Ashland 3267**

**□** 4 **□** 4.5 **□** 3

523 Rio Ridge Pkwy, Spring Branch

Land Area: 1.05 ac