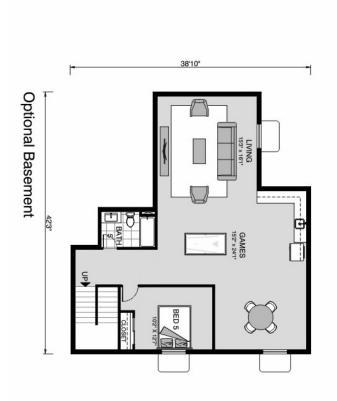

## **Ashland 3267**

**□** 4 **□** 4.5 **□** 3

523 Rio Ridge Pkwy, Spring Branch

Land Area: 1.05 ac