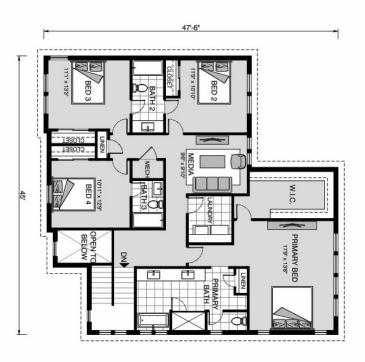

## **Ashland 3267**

**□** 4 **□** 4.5 **□** 3

523 Rio Ridge Pkwy, Spring Branch

Land Area: 1.05 ac