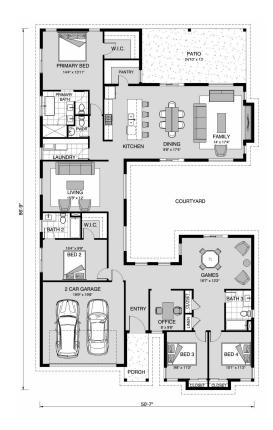

House & Land Package

\$767,583\*

## Woodlands 2752

1316 Hi Circle South, Horseshoe Bay

Land Area: 10488 sqft

Inclusions:

+ 2-10 Homebuyers Warranty

Package price is based on Woodlands 2752 standard floor plan and standard elevation (may be smaller than elevation shown). Package may be subject to developer's design review panel, final regulatory approval and G.J. Gardner Homes purchase processes. Package price excludes any taxes, legal fees, and closing costs. Prices are current as of December 26, 2024. Prices may change without notice. Packages are subject to availability. Package subject to two separate contracts relating to the building and the land respectively. Photographs may depict fixtures, finishes and features not supplied by G.J. Gardner Homes. Excluded items include but are not limited to landscaping items such as planter boxes, retaining walls, water features, pergolas, screens, driveways and decorative items such as fencing and outdoor kitchens or barbeques. Photographs may also depict inclusions not forming part of the standard design and which may be subject to additional costs. This design and illustration remains the property of G.J. Gardner Homes and may not be reproduced in whole or in part without written consent. For detailed home pricing, please talk to a New Homes Consultant or visit our website at <a href="https://www.gjgardner.com/house-and-land-pricing/">https://www.gjgardner.com/house-and-land-pricing/</a>. Hillside Residential LLC d.b.a G.J. Gardner Homes Bulverde.