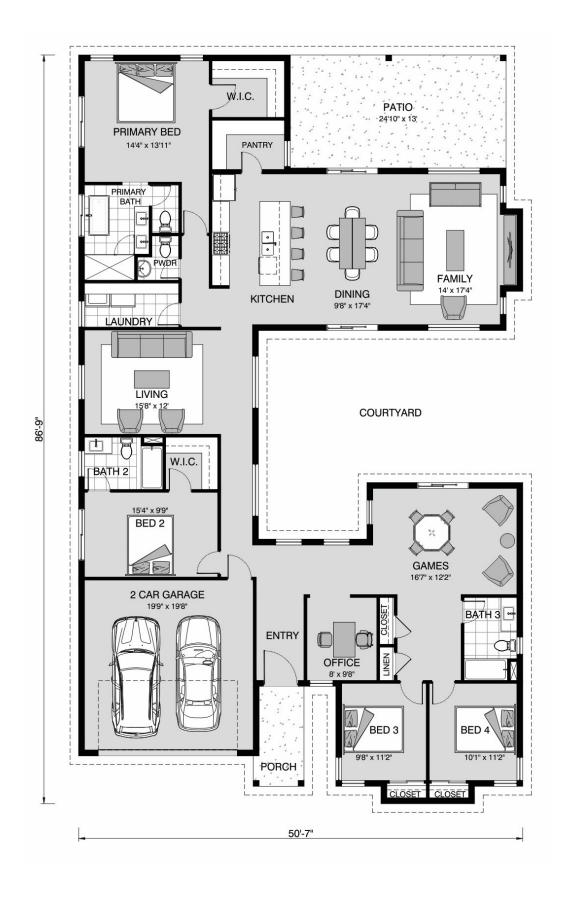

House & Land Package

\$767,583\*

## Woodlands 2752

1316 Hi Circle South, Horseshoe Bay

Land Area: 10488 sqft

Inclusions:

+ 2-10 Homebuyers Warranty

Package price is based on Woodlands 2752 standard floor plan and standard elevation (may be smaller than elevation shown). Package may be subject to developer's design review panel, final regulatory approval and G.J. Gardner Homes purchase processes. Package price excludes any taxes, legal fees, and closing costs. Prices are current as of December 26, 2024. Prices may change without notice. Packages are subject to availability. Package subject to two separate contracts relating to the building and the land respectively. Photographs may depict fixtures, finishes and features not supplied by G.J. Gardner Homes. Excluded items include but are not limited to landscaping items such as planter boxes, retaining walls, water features, pergolas, screens, driveways and decorative items such as fencing and outdoor kitchens or barbeques. Photographs may also depict inclusions not forming part of the standard design and which may be subject to additional costs. This design and illustration remains the property of G.J. Gardner Homes and may not be reproduced in whole or in part without written consent. For detailed home pricing, please talk to a New Homes Consultant or visit our website at <a href="https://www.gjgardner.com/house-and-land-pricing/">https://www.gjgardner.com/house-and-land-pricing/</a>. Hillside Residential LLC d.b.a G.J. Gardner Homes Bulverde.