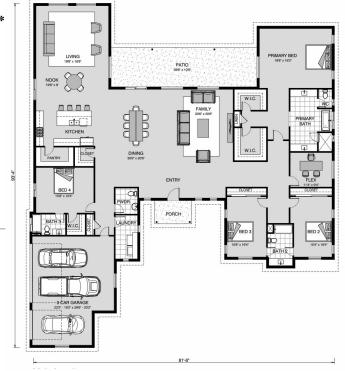

## **Summit 4160**

2107 Pinnel, Corinth

Land Area: 22000 sqft

Contact Salvador Aguilar on 682.800.3295

## Inclusions:

- + 2-10 Homebuyers Warranty
- + Wolf/Subzero Appliance Allowance

Package price is based on Summit 4160 standard floor plan and standard elevation (may be smaller than elevation shown). Package may be subject to developer's design review panel, final regulatory approval and G.J. Gardner Homes purchase processes. Package price excludes any taxes, legal fees, and closing costs. Prices are current as of December 22, 2024. Prices may change without notice. Packages are subject to availability. Package subject to two separate contracts relating to the building and the land respectively. Photographs may depict fixtures, finishes and features not supplied by G.J. Gardner Homes. Excluded items include but are not limited to landscaping items such as planter boxes, retaining walls, water features, pergolas, screens, driveways and decorative items such as fencing and outdoor kitchens or barbeques. Photographs may also depict inclusions not forming part of the standard design and which may be subject to additional costs. This design and illustration remains the property of G.J. Gardner Homes and may not be reproduced in whole or in part without written consent. For detailed home pricing, please talk to a New Homes Consultant or visit our website at <a href="https://www.gjgardner.com/house-and-land-pricing/">https://www.gjgardner.com/house-and-land-pricing/</a>. Z&C Properties LLC d.b.a G.J. Gardner Homes Plano.