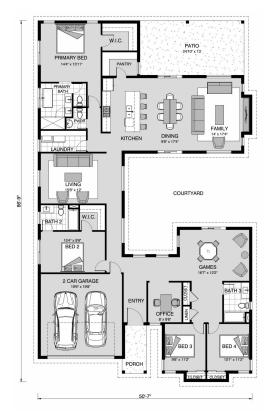

## Woodlands 2752

30791 Hi Lite, Marble Falls

Land Area: 11237 sqft

## Inclusions:

+ 2-10 Homebuyers Warranty

Package price is based on Woodlands 2752 standard floor plan and standard elevation (may be smaller than elevation shown). Package may be subject to developer's design review panel, final regulatory approval and G.J. Gardner Homes purchase processes. Package price excludes any taxes, legal fees, and closing costs. Prices are current as of October 27, 2024. Prices may change without notice. Packages are subject to availability. Package subject to two separate contracts relating to the building and the land respectively. Photographs may depict fixtures, finishes and features not supplied by G.J. Gardner Homes. Excluded items include but are not limited to landscaping items such as planter boxes, retaining walls, water features, pergolas, screens, driveways and decorative items such as fencing and outdoor kitchens or barbeques. Photographs may also depict inclusions not forming part of the standard design and which may be subject to additional costs. This design and illustration remains the property of G.J. Gardner Homes and may not be reproduced in whole or in part without written consent. For detailed home pricing, please talk to a New Homes Consultant or visit our website at <a href="https://www.gjgardner.com/house-and-land-pricing/">https://www.gjgardner.com/house-and-land-pricing/</a>. Hillside Residential LLC d.b.a G.J. Gardner Homes Bulverde.