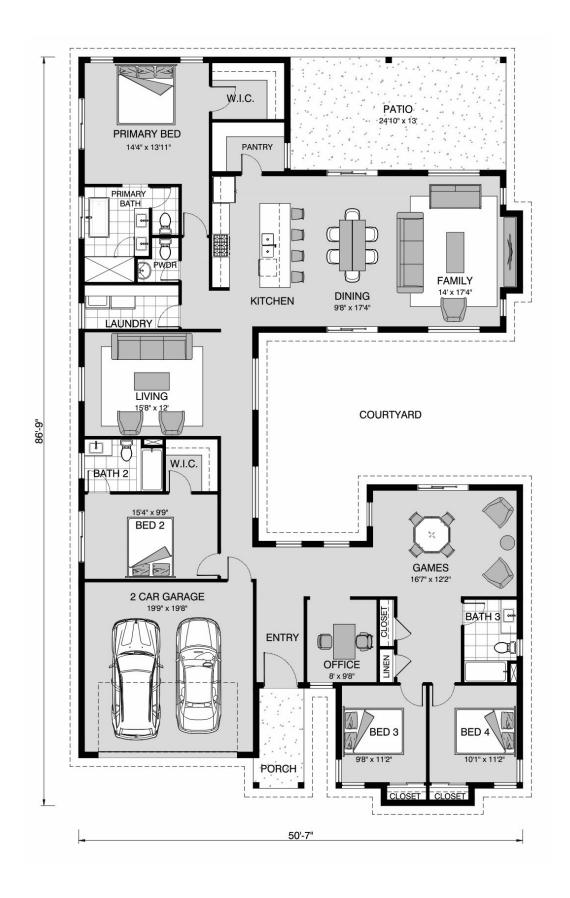

## Woodlands 2752

30791 Hi Lite, Marble Falls

Land Area: 11237 sqft

## Inclusions:

+ 2-10 Homebuyers Warranty

Package price is based on Woodlands 2752 standard floor plan and standard elevation (may be smaller than elevation shown). Package may be subject to developer's design review panel, final regulatory approval and G.J. Gardner Homes purchase processes. Package price excludes any taxes, legal fees, and closing costs. Prices are current as of October 27, 2024. Prices may change without notice. Packages are subject to availability. Package subject to two separate contracts relating to the building and the land respectively. Photographs may depict fixtures, finishes and features not supplied by G.J. Gardner Homes. Excluded items include but are not limited to landscaping items such as planter boxes, retaining walls, water features, pergolas, screens, driveways and decorative items such as fencing and outdoor kitchens or barbeques. Photographs may also depict inclusions not forming part of the standard design and which may be subject to additional costs. This design and illustration remains the property of G.J. Gardner Homes and may not be reproduced in whole or in part without written consent. For detailed home pricing, please talk to a New Homes Consultant or visit our website at <a href="https://www.gjgardner.com/house-and-land-pricing/">https://www.gjgardner.com/house-and-land-pricing/</a>. Hillside Residential LLC d.b.a G.J. Gardner Homes Bulverde.