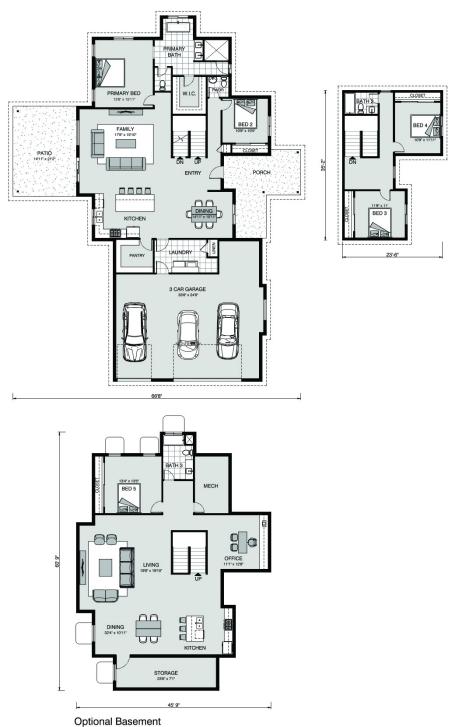

## House & Land Package

\$710,260°

## Windsor 2653

208 Farmhouse, Marion

Land Area: 47044.8 sqft

## Inclusions:

+ 2-10 Homebuyers Warranty





Package price is based on Windsor 2653 standard floor plan and standard elevation (may be smaller than elevation shown). Package may be subject to developer's design review panel, final regulatory approval and G.J. Gardner Homes purchase processes. Package price excludes any taxes, legal fees, and closing costs. Prices are current as of December 22, 2024. Prices may change without notice. Packages are subject to availability. Package subject to two separate contracts relating to the building and the land respectively. Photographs may depict fixtures, finishes and features not supplied by G.J Gardner Homes. Excluded items include but are not limited to landscaping items such as planter boxes, retaining walls, water features, pergolas, screens, driveways and decorative items such as fencin