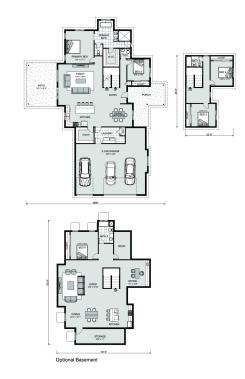

## House & Land Package

\$710,260°

## Windsor 2653

208 Farmhouse, Marion

Land Area: 47044.8 sqft

## Inclusions:

+ 2-10 Homebuyers Warranty





Package price is based on Windsor 2653 standard floor plan and standard elevation (may be smaller than elevation shown). Package may be subject to developer's design review panel, final regulatory approval and G.J. Gardner Homes purchase processes. Package price excludes any taxes, legal fees, and closing costs. Prices are current as of December 22, 2024. Prices may change without notice. Packages are subject to availability. Package subject to two separate contracts relating to the building and the land respectively. Photographs may depict fixtures, finishes and features not supplied by G.J Gardner Homes. Excluded items include but are not limited to landscaping items such as planter boxes, retaining walls, water features, pergolas, screens, driveways and decorative items such as fenc