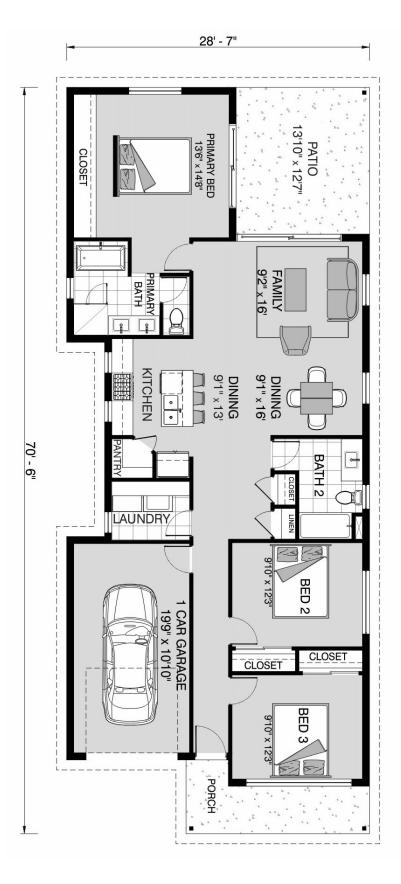

## Lincoln 1371

⊨ 3 🗁 2 🚍 1

**202 Kanakoa, Tool** Land Area: 18730 sqft

Package price is based on Lincoln 1371 standard floor plan and standard elevation (may be smaller than elevation shown). Package may be subject to developer's design review panel, final regulatory approval and G.J. Gardner Homes purchase processes. Package price excludes any taxes, legal fees, and closing costs. Prices are current as of October 29, 2024. Prices may change without notice. Packages are subject to availability. Package subject to two separate contracts relating to the building and the land respectively. Photographs may depict fixtures, finishes and features not supplied by G.J Gardner Homes. Excluded items include but are not limited to landscaping items such as planter boxes, retaining walls, water features, pergolas, screens, driveways and decorative items such as fencing and outdoor kitchens or barbeques. Photographs may also depict inclusions not forming part of the standard design and which may be subject to additional costs. This design and illustration remains the property of G.J Gardner Homes and may not be reproduced in whole or in part without written consent. For detailed home pricing, please talk to a New Homes Consultant or visit our website at <u>https://www.gigardner.com/house-and-land-pricing/</u>. Millennium Renovations, LLC d.b.a G.J. Gardner Homes Boerne.