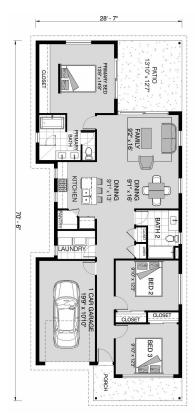

## Lincoln 1371

⊨ 3 🗁 2 🚍 1

**202 Kanakoa, Tool** Land Area: 18730 sqft

Package price is based on Lincoln 1371 standard floor plan and standard elevation (may be smaller than elevation shown). Package may be subject to developer's design review panel, final regulatory approval and G.J. Gardner Homes purchase processes. Package price excludes any taxes, legal fees, and closing costs. Prices are current as of October 29, 2024. Prices may change without notice. Packages are subject to availability. Package subject to two separate contracts relating to the building and the land respectively. Photographs may depict fixtures, finishes and features not supplied by G.J Gardner Homes. Excluded items include but are not limited to landscaping items such as planter boxes, retaining walls, water features, pergolas, screens, driveways and decorative items such as fencing and outdoor kitchens or barbeques. Photographs may also depict inclusions not forming part of the standard design and which may be subject to additional costs. This design and illustration remains the property of G.J Gardner Homes and may not be reproduced in whole or in part without written consent. For detailed home pricing, please talk to a New Homes Consultant or visit our website at <u>https://www.gigardner.com/house-and-land-pricing/</u>. Millennium Renovations, LLC d.b.a G.J. Gardner Homes Boerne.