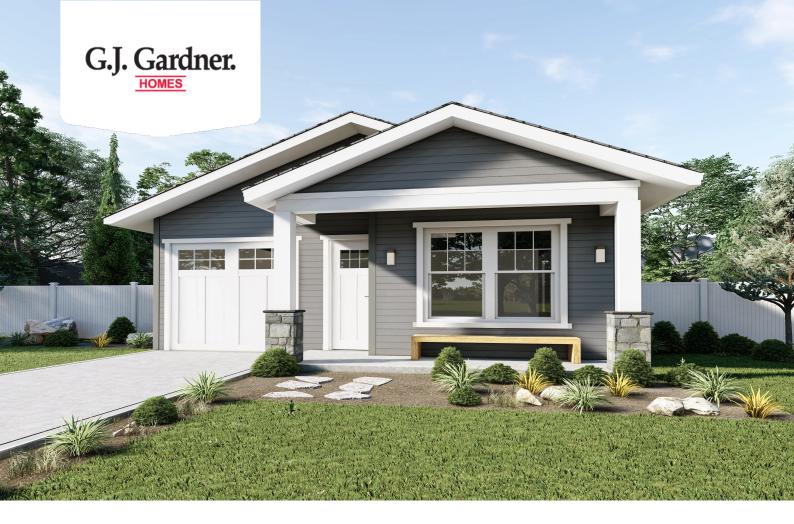

## Lincoln 1371

⊨ 3 🗁 2 🚍 1

**202 Kanakoa, Tool** Land Area: 18730 sqft

## Inclusions:

- + 2-10 Homebuyers Warranty
- + 5 Star Service
- + Client selected finishes
- + Waterfront Property
- + Price includes lot \$189,000

NOTE: Images may depict landscaping and upgraded fixtures, features, facades or finishes and other items which are not included in the prices stated or not supplied by G.J. Gardner Homes. For availability and pricing of these items please discuss with your new home sales consultant.