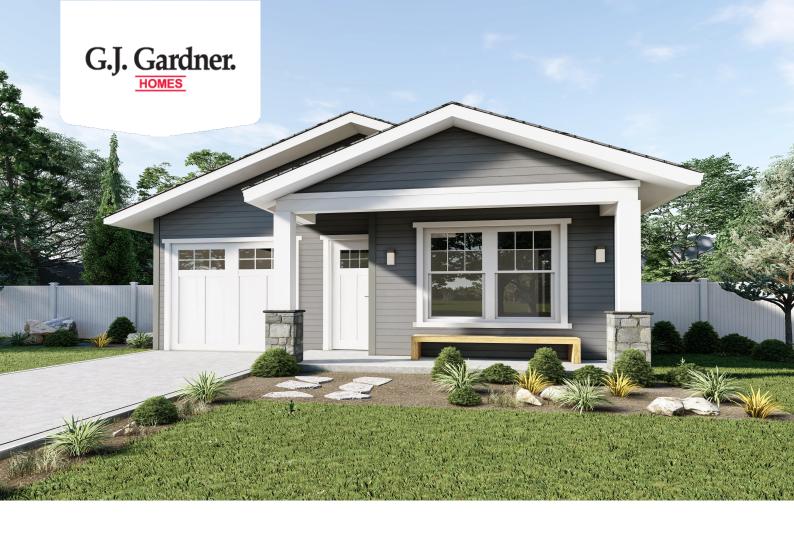

## Lincoln 1371

**202 Kanakoa, Tool** Land Area: 18730 sqft

## Inclusions:

- + 2-10 Homebuyers Warranty
- + 5 Star Service
- + Client selected finishes
- + Waterfront Property
- + Price includes lot \$189,000

Package price is based on Lincoln 1371 standard floor plan and standard elevation (may be smaller than elevation shown). Package may be subject to developer's design review panel, final regulatory approval and G.J. Gardner Homes purchase processes. Package price excludes any taxes, legal fees, and closing costs. Prices are current as of January 4, 2025. Prices may change without notice. Packages are subject to availability. Package subject to two separate contracts relating to the building and the land respectively. Photographs may depict fixtures, finishes and features not supplied by G.J. Gardner Homes. Excluded items include but are not limited to landscaping items such as planter boxes, retaining walls, water features, pergolas, screens, driveways and decorative items such as fencing and outdoor kitchens or barbeques. Photographs may also depict inclusions not forming part of the standard design and which may be subject to additional costs. This design and illustration remains the property of G.J. Gardner Homes and may not be reproduced in whole or in part without written consent. For detailed home pricing, please talk to a New Homes Consultant or visit our website at <a href="https://www.gjgardner.com/house-and-land-pricing/">https://www.gjgardner.com/house-and-land-pricing/</a>. Millennium Renovations, LLC d.b.a G.J. Gardner Homes Boerne.