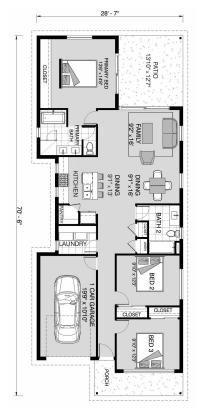

## Lincoln 1371

**202 Kanakoa, Tool** Land Area: 18730 sqft

## Inclusions:

- + 2-10 Homebuyers Warranty
- + 5 Star Service
- + Client selected finishes
- + Waterfront Property
- + Price includes lot \$189,000

Package price is based on Lincoln 1371 standard floor plan and standard elevation (may be smaller than elevation shown). Package may be subject to developer's design review panel, final regulatory approval and G.J. Gardner Homes purchase processes. Package price excludes any taxes, legal fees, and closing costs. Prices are current as of January 4, 2025. Prices may change without notice. Packages are subject to availability. Package subject to two separate contracts relating to the building and the land respectively. Photographs may depict fixtures, finishes and features not supplied by G.J. Gardner Homes. Excluded items include but are not limited to landscaping items such as planter boxes, retaining walls, water features, pergolas, screens, driveways and decorative items such as fencing and outdoor kitchens or barbeques. Photographs may also depict inclusions not forming part of the standard design and which may be subject to additional costs. This design and illustration remains the property of G.J. Gardner Homes and may not be reproduced in whole or in part without written consent. For detailed home pricing, please talk to a New Homes Consultant or visit our website at <a href="https://www.gjgardner.com/house-and-land-pricing/">https://www.gjgardner.com/house-and-land-pricing/</a>. Millennium Renovations, LLC d.b.a G.J. Gardner Homes Boerne.