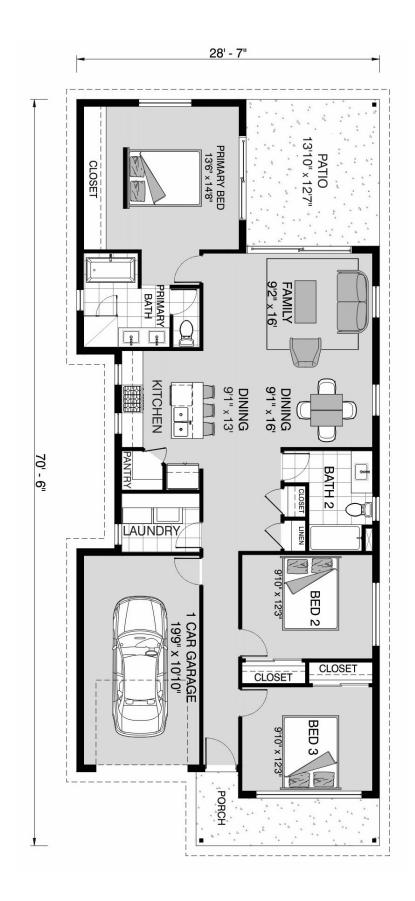

## Lincoln 1371

**202 Kanakoa, Tool** Land Area: 18730 sqft

## Inclusions:

- + 2-10 Homebuyers Warranty
- + 5 Star Service
- + Client selected finishes
- + Waterfront Property
- + Price includes lot \$189,000

Package price is based on Lincoln 1371 standard floor plan and standard elevation (may be smaller than elevation shown). Package may be subject to developer's design review panel, final regulatory approval and G.J. Gardner Homes purchase processes. Package price excludes any taxes, legal fees, and closing costs. Prices are current as of January 4, 2025. Prices may change without notice. Packages are subject to availability. Package subject to two separate contracts relating to the building and the land respectively. Photographs may depict fixtures, finishes and features not supplied by G.J. Gardner Homes. Excluded items include but are not limited to landscaping items such as planter boxes, retaining walls, water features, pergolas, screens, driveways and decorative items such as fencing and outdoor kitchens or barbeques. Photographs may also depict inclusions not forming part of the standard design and which may be subject to additional costs. This design and illustration remains the property of G.J. Gardner Homes and may not be reproduced in whole or in part without written consent. For detailed home pricing, please talk to a New Homes Consultant or visit our website at <a href="https://www.gjgardner.com/house-and-land-pricing/">https://www.gjgardner.com/house-and-land-pricing/</a>. Millennium Renovations, LLC d.b.a G.J. Gardner Homes Boerne.